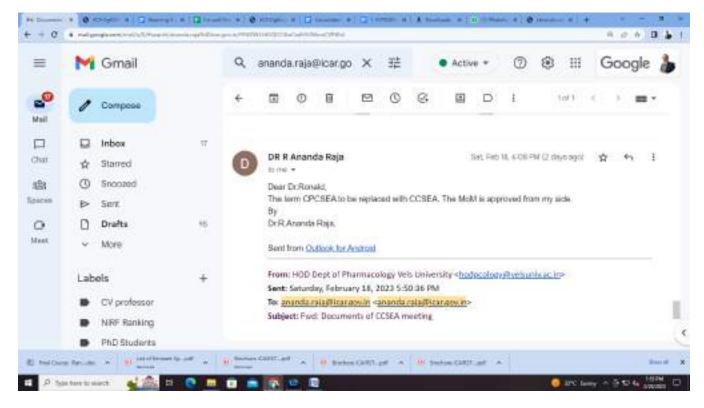

Yours sincerely,

(Dr. S. K. Dutta)

Member Secretary (CPCSEA)

Copy for information to Nominees of CPCSEA:

- 1 Dr. A. Gopinathan, Main Nominee
- 2 Dr. D. Sivaraman, Link Nominee
- 3 Dr. R. Ananda Raja, Scientist from outside the Institute
- 4 Dr. P. K. Sarangi, Socially Aware Nominee

#### Member Secretary (CCSEA)

Copy for information to Nominees of CCSEA:

- 1 Dr. A. Gopinathan, Main Nominee
- 2 Dr. D. Sivaraman, Link Nominee
- 3 Dr. R. Ananda Raja, Scientist from outside the Institute
- 4 Dr. P.K. Sarangi, Socially Aware Nominee