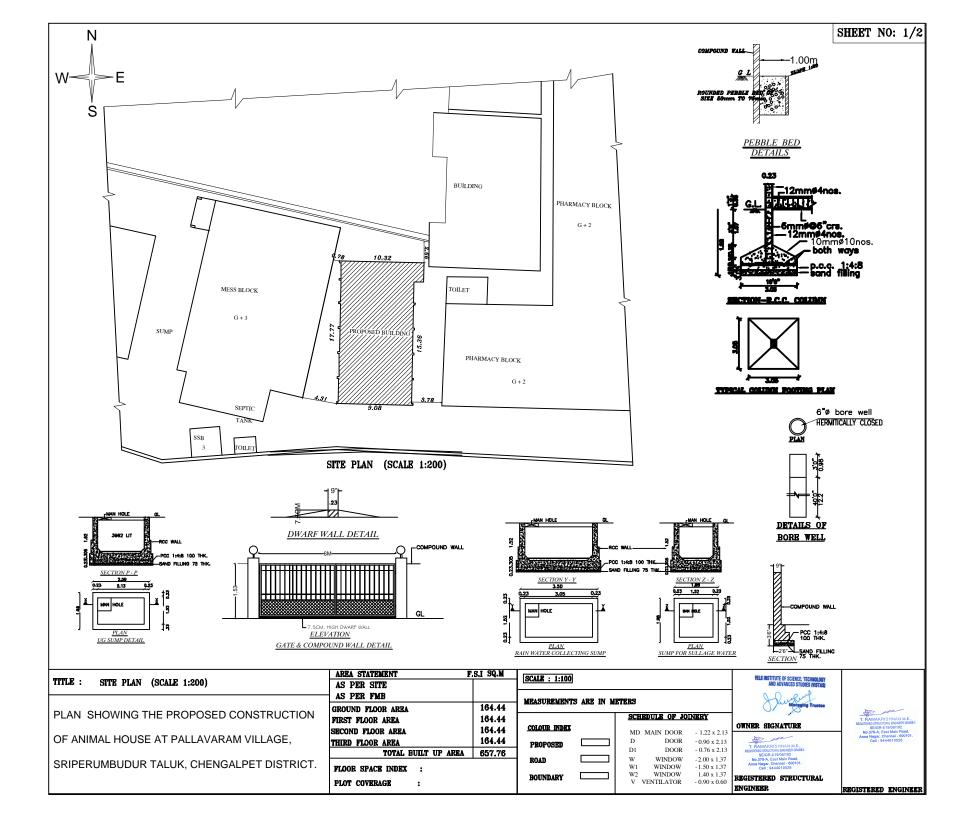

### Minutes of the Meeting:

- 1. The IAEC team has visited the animal house which is under construction (Photos enclosed)
- 2. Suggested the following
  - a. Internal partition of the first floor has to be made like quarantine, veterinarian room and wash area as per CCSEA guidelines
  - b. Installation of elevator facility in animal house
  - c. Appropriate partition has to be provided based on the plan
  - d. Epoxy flooring in the first floor
  - e. CCTV camera with proper networking
  - f. Centralized air conditioning facility for second floor (animal holding area).
  - g. The chairperson and member secretary has assured the completion of animal facility before the month of September 2024.

### ANIMAL HOUSE CONSTRUCTION

Annexure - IV Approved floor Plan for the initiated animal facility with budget