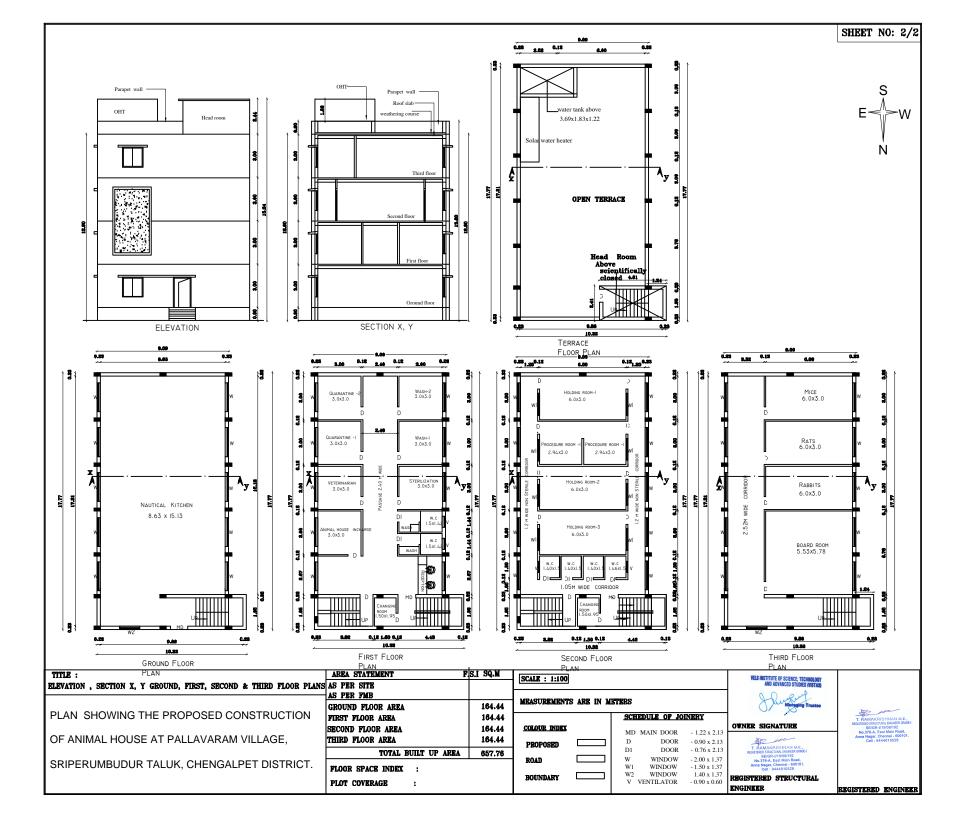

### Minutes of the Meeting:

- 1. The IAEC team has visited the animal house which is under construction (Photos enclosed)
- 2. Suggested the following
  - a. Internal partition of the first floor has to be made like quarantine, veterinarian room and wash area as per CCSEA guidelines
  - b. Installation of elevator facility in animal house
  - c. Appropriate partition has to be provided based on the plan
  - d. Epoxy flooring in the first floor
  - e. CCTV camera with proper networking
  - f. Centralized air conditioning facility for second floor (animal holding area).
  - g. The chairperson and member secretary has assured the completion of animal facility before the month of September 2024.

### ANIMAL HOUSE CONSTRUCTION

Annexure - IV Approved floor Plan for the initiated animal facility with budget