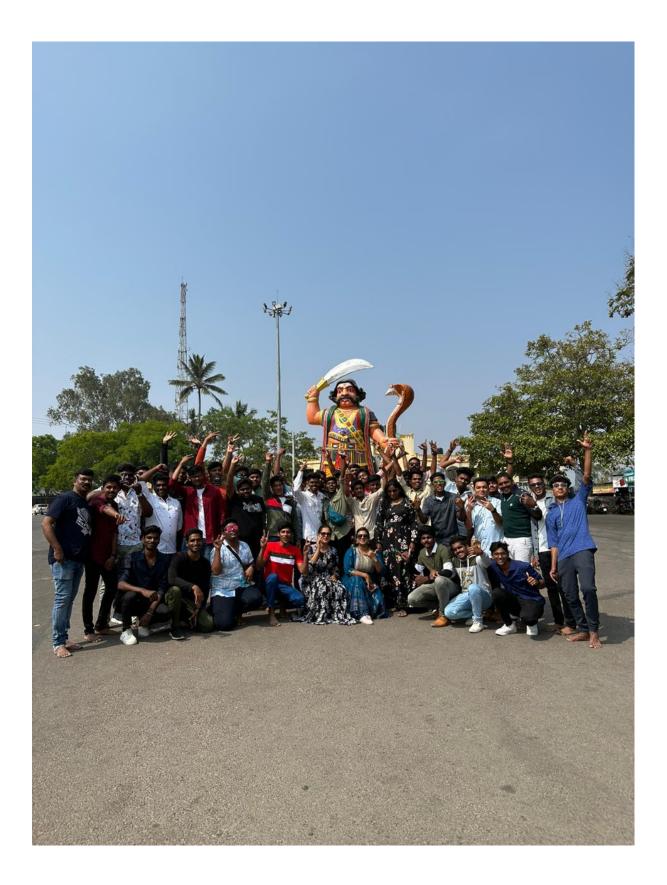

## **INDUSTRIAL VISIT**

#### **INDUSTRIAL VISIT REPORT**

Date

: 14.03.2023 - 18.03.2023

7th March 2023 From The Dean, School of Hotel and Catering Management, VISTAS, Pallavaram, Chennai - 600 117. To The Registrar, VISTAS, Pallavaram, Chennai - 600 117. Respected Sir, Sub: Request for permission to organize a field trip for the HCM students - Reg. I request you to kindly grant us permission to arrange for a four-day field trip for the final year students of the Hotel and Catering Management Department. We plan to visit Mysore, Coorg and Chikmagalur to allow the students to be acquainted with a tea factory, coffee factory some historical tourist spots. The tour operator undertaking the trip is Shivan Tours and Travels. We intend leaving on the evening of 14th March 2023 and return on 18th March 2023. The student will be accompanied by three teaching faculties and one non-teaching staff and we shall obtain a letter of consent from the respective student's parents. The name list of the staff (4 Nos.) and students (37 Nos.) are attached for your reference. Thanking you, Yours sincerely, / Dr. Jaisree Anand REAN School of Hotel & Catering Management VELS INSTITUTE OF SCIENCE TECHNOLOGY & ADVANCED STUDIES (VISTAS) Chennai-600 117