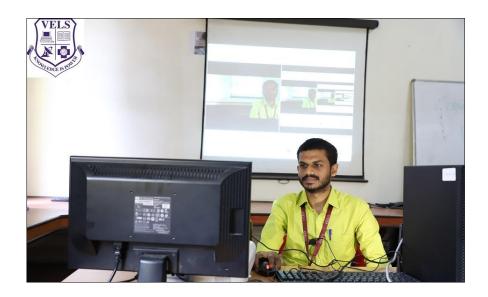

VISTAS faculty members utilize various ICT tools such as desktops, laptops, projectors, digital cameras, printers, photocopiers, tablets, pen drives, iPads, scanners, microphones, interactive whiteboards, DVDs, CDs, and flash drives. They effectively employ these resources to demonstrate concepts and assess students' understanding through quizzes, seminars, and concept maps. Lecture capturing system by Upgrad is available for students to review and revise lectures at their convenience. Lab manuals are provided to students well in advance, and virtual labs are utilized for simulations. Online drawing tools like concept maps and mind maps facilitate student-centric activities. Academic books with academic plans, lesson plans, lab manuals, and question banks with solutions are made available at the beginning of each semester. Google Classroom is used to manage and post course-related information, including learning materials, quizzes, lab submissions, evaluations, and assignments. Regular online quizzes and polls gather student feedback.

Registrar

Vels Institute of Science, Technology & Advanced Studies (VISTAS) Pallavaram, Chennai - 600 117. ICT serves to expand access to education. Faculty members from all departments conduct seminars, webinars, workshops, and guest lectures on new developments in core subjects to enhance teaching and learning. Seminar halls are equipped with multimedia facilities, and the library offers a wide range of E-resources through the VISTAS consortium, accessible 24/7 via remote access. The library provides ample books, journals, e-journals, and e-books, with research journals available online through a proxy server on campus.