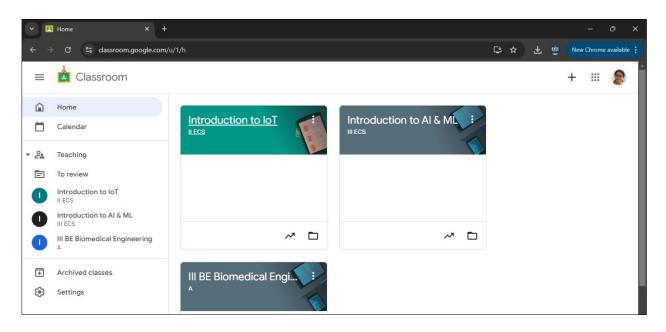

Figure 5: Upgrad Admin Portal

Registrar Vels Institute of Science, Technology & Advanced Studies (VISTAS) Pallavaram, Chennai - 600 117.

Figure 6: Google Classroom used by faculty