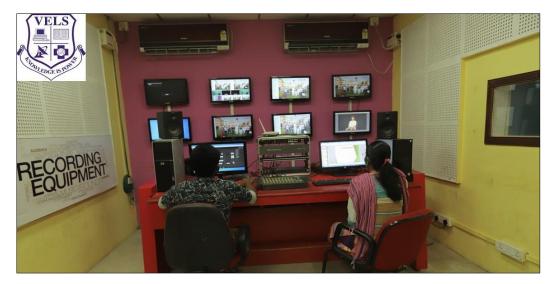

VISTAS faculty members utilize various ICT tools such as desktops, laptops, projectors, digital cameras, printers, photocopiers, tablets, pen drives, iPads, scanners, microphones, interactive whiteboards, DVDs, CDs, and flash drives. They effectively employ these resources to demonstrate concepts and assess students' understanding through quizzes, seminars, and concept maps. Lecture capturing system by Upgrad is available for students to review and revise lectures at their convenience. Lab manuals are provided to students well in advance, and virtual labs are utilized for simulations. Online drawing tools like concept maps and mind maps facilitate student-centric activities. Academic books with academic plans, lesson plans, lab manuals, and question banks with solutions are made available at the beginning of each semester. Google Classroom is used to manage and post course-related information, including learning materials, quizzes, lab submissions, evaluations, and assignments. Regular online quizzes and polls gather student feedback.

Registrar

Vels Institute of Science, Technology & Advanced Studies (VISTAS) Pallavaram, Chennai - 600 117. ICT serves to expand access to education. Faculty members from all departments conduct seminars, webinars, workshops, and guest lectures on new developments in core subjects to enhance teaching and learning. Seminar halls are equipped with multimedia facilities, and the library offers a wide range of E-resources through the VISTAS consortium, accessible 24/7 via remote access. The library provides ample books, journals, e-journals, and e-books, with research journals available online through a proxy server on campus.