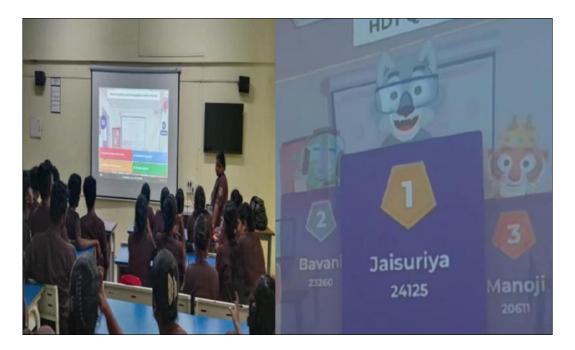

|                                                                                            |              |          |      |       |                                |               |              |
| 14                              |           |        |             |          |                      | 1                            |                                                                                            | 110          |          |      | <br>  | UTF-8 CF                       | RLF script Ln | 1 Col 1 🗵    |

Figure 29: MATLAB Online

### c. Other Tools

Faculty at VISTAS use various online tools such as Kahoot, Google Forms etc., for teaching learning activities. Some of the tools are illustrated below



Figure 302: Screen shot of online quiz using QR Codes



Figure 33: Screen shot of Quiz using Kahoot in School of Pharmaceutical Sciences



Figure 34: Quiz using ICT in School of Pharmaceutical Sciences



Figure 315: Digital flashcards



Figure 326: Flipbooks

#### **Plagiarism checking tools**

VISTAS provides access to online tools such as Turnitin, Drillbit, URKUND etc., to help faculty members, research scholars and students identify instances of plagiarism by comparing their work against a vast database of academic papers, online content, and other sources. These tools provide detailed reports, highlighting similarities and offering recommendations for proper citation.

|