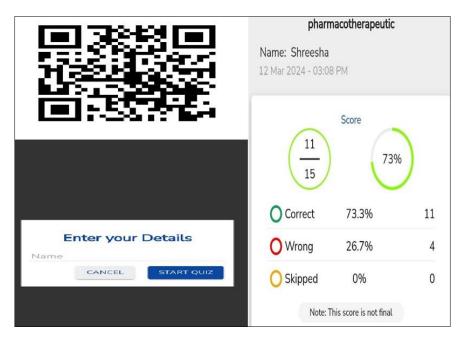

| Þ        | »»                   |                              |                                                                                            |              |          |      |       |                                |               |              |
| 14                              |           |        |             |          |                      | 1                            |                                                                                            | 110          |          |      | <br>  | UTF-8 CF                       | RLF script Ln | 1 Col 1 🗵    |

Figure 29: MATLAB Online

### c. Other Tools

Faculty at VISTAS use various online tools such as Kahoot, Google Forms etc., for teaching learning activities. Some of the tools are illustrated below



Figure 302: Screen shot of online quiz using QR Codes



Figure 33: Screen shot of Quiz using Kahoot in School of Pharmaceutical Sciences



Figure 34: Quiz using ICT in School of Pharmaceutical Sciences



Figure 315: Digital flashcards



Figure 326: Flipbooks

#### **Plagiarism checking tools**

VISTAS provides access to online tools such as Turnitin, Drillbit, URKUND etc., to help faculty members, research scholars and students identify instances of plagiarism by comparing their work against a vast database of academic papers, online content, and other sources. These tools provide detailed reports, highlighting similarities and offering recommendations for proper citation.

|