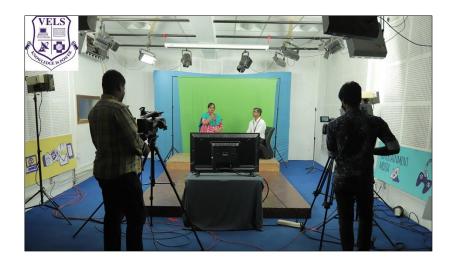

VISTAS faculty members utilize various ICT tools such as desktops, laptops, projectors, digital cameras, printers, photocopiers, tablets, pen drives, iPads, scanners, microphones, interactive whiteboards, DVDs, CDs, and flash drives. They effectively employ these resources to demonstrate concepts and assess students' understanding through quizzes, seminars, and concept maps. Lecture capturing system by Upgrad is available for students to review and revise lectures at their convenience. Lab manuals are provided to students well in advance, and virtual labs are utilized for simulations. Online drawing tools like concept maps and mind maps facilitate student-centric activities. Academic books with academic plans, lesson plans, lab manuals, and question banks with solutions are made available at the beginning of each semester. Google Classroom is used to manage and post course-related information, including learning materials, quizzes, lab submissions, evaluations, and assignments. Regular online quizzes and polls gather student feedback.

Registrar

Vels Institute of Science, Technology & Advanced Studies (VISTAS) Pallavaram, Chennai - 600 117. ICT serves to expand access to education. Faculty members from all departments conduct seminars, webinars, workshops, and guest lectures on new developments in core subjects to enhance teaching and learning. Seminar halls are equipped with multimedia facilities, and the library offers a wide range of E-resources through the VISTAS consortium, accessible 24/7 via remote access. The library provides ample books, journals, e-journals, and e-books, with research journals available online through a proxy server on campus.