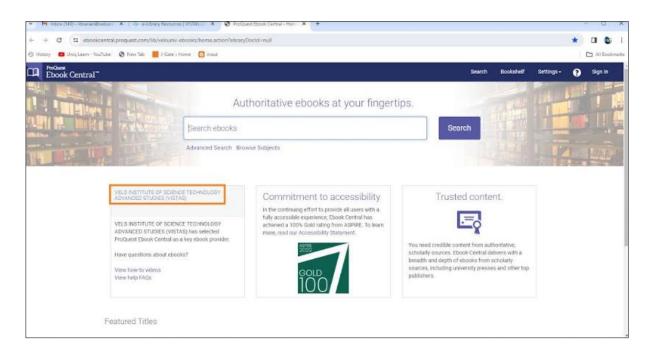

## Table 1: E-Resources at Vels Knowledge Resource Center

1/2

Registrar Vels Institute of Science, Technology & Advanced Studies (VISTAS) Pallavaram, Chennai - 600 117.

Figure 8: VISTAS- ProQuest

Figure 9: VISTAS - IEEE Xplore