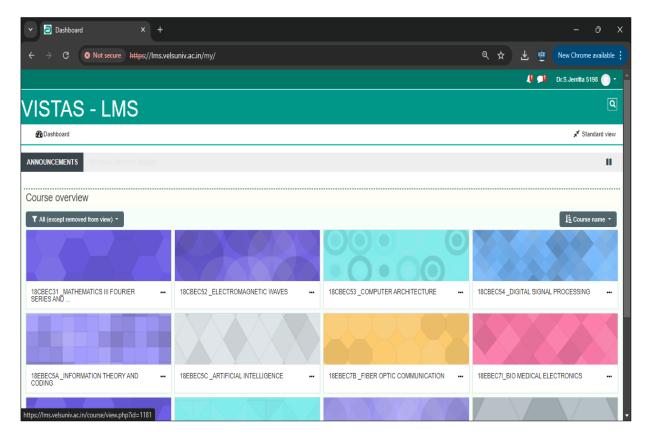

Figure 1: VISTAS LMS - Faculty Portal

Registrar Vels Institute of Science, Technology

& Advanced Studies (VISTAS) Pallavaram, Chennai - 600 117.

| Course: 21CBBA11_MANAGEME × +                                     |
|-------------------------------------------------------------------|
| C O Not secure https://lms.velsuniv.ac.in/course/view.php?id=1301 |
| Announcements                                                     |
| BLOCKI                                                            |
| <b>1</b> Unit 1 Introduction of Management Principles             |
| <complex-block></complex-block>                                   |
| O Unit 1                                                          |
| <b>1</b> Unit 2 - Role of managers - Managerial Skills and Roles  |
| 1 Unit 3 Evolution of Management Thought                          |