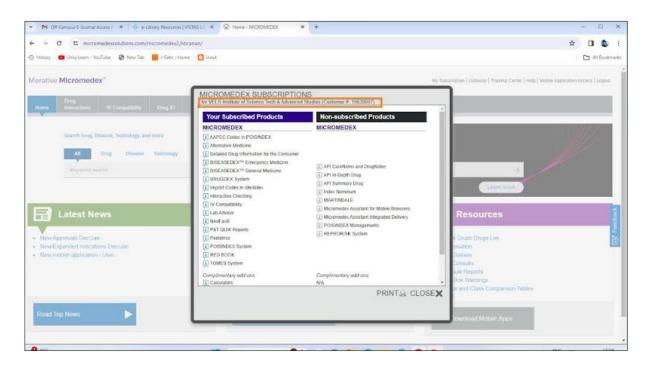

*Figure 16: VISTAS – SCOPUS* 

Figure 17: VISTAS - Micromedex Clinical Knowledge Solutions

Figure 18: VISTAS - AIR Comprehensive Database

| (12) - Ibratian@velsuniv.a. × (1 E-ShodhSindhu: Consortium for                                | × (+)                            |                                                                                                                                    |
|-----------------------------------------------------------------------------------------------|----------------------------------|------------------------------------------------------------------------------------------------------------------------------------|
| C a ess.inflibnet.ac.in/oes/memberhome.php                                                    |                                  | G 🕶 🖻 🏠 🗯 🖬                                                                                                                        |
| <b>L</b> +91 79 2326 8241/42                                                                  |                                  | 🖂 eshodhsindhu[at]inflibriet.ac.in                                                                                                 |
|                                                                                               | Online e-Reso                    | urce Requisition System                                                                                                            |
| Online e-Resource Requisition System >> I                                                     | institute Profile                |                                                                                                                                    |
| Welcome Vels Institute of Science, Technology and                                             | d Advanced Studies, Chennai      | Logged in as librariandivelsuriv.ac.in [ & Change Password ] # Logiut                                                              |
|                                                                                               | 🛓 Institute Profile 🛛 🖽 Survey I | Details v 🛛 A Negotiated Status v 🗠 Subscribed E-Resources                                                                         |
| Institute Profile                                                                             |                                  |                                                                                                                                    |
|                                                                                               |                                  |                                                                                                                                    |
| Vels Institute of Science, Technology a                                                       | ind Advanced Studies, Chennai    | User Details: 🕖                                                                                                                    |
| Vels Institute of Science, Technology a<br>Ø Velan Nagar P.V.Valthiyalingam Road, Pallavaram, |                                  | User Details:<br>27 Update Certs<br>A Source: aishe (2019-20)<br>¥ No. of FTE / Users: 14451 [705 (faculty) + 13746<br>(students)] |