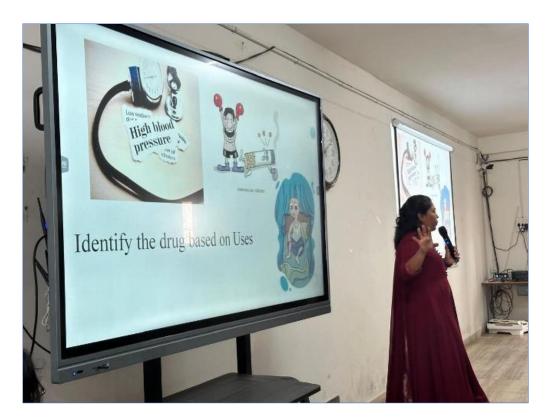

|              |          |      |       |                                |               |              |
| 14                              |           |        |             |          |                      | 1                            |                                                                                            | 110          |          |      | <br>  | UTF-8 CF                       | RLF script Ln | 1 Col 1 🗵    |

Figure 29: MATLAB Online

### c. Other Tools

Faculty at VISTAS use various online tools such as Kahoot, Google Forms etc., for teaching learning activities. Some of the tools are illustrated below



Figure 302: Screen shot of online quiz using QR Codes



Figure 33: Screen shot of Quiz using Kahoot in School of Pharmaceutical Sciences



Figure 34: Quiz using ICT in School of Pharmaceutical Sciences



Figure 315: Digital flashcards



Figure 326: Flipbooks

#### **Plagiarism checking tools**

VISTAS provides access to online tools such as Turnitin, Drillbit, URKUND etc., to help faculty members, research scholars and students identify instances of plagiarism by comparing their work against a vast database of academic papers, online content, and other sources. These tools provide detailed reports, highlighting similarities and offering recommendations for proper citation.

|