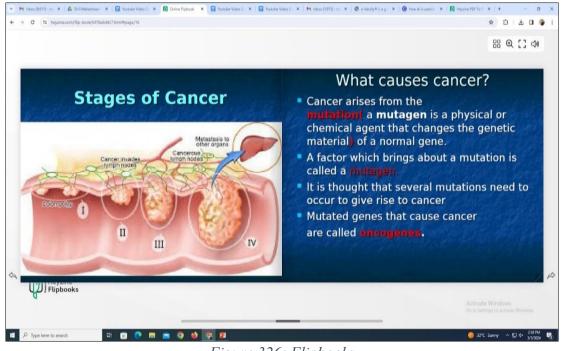

|              |
| 14                              |           |        |             |          |                      | 1                            |                                                                                            | 110          |          |      | <br>  | UTF-8 CF                       | RLF script Ln | 1 Col 1 🗵    |

Figure 29: MATLAB Online

### c. Other Tools

Faculty at VISTAS use various online tools such as Kahoot, Google Forms etc., for teaching learning activities. Some of the tools are illustrated below



Figure 302: Screen shot of online quiz using QR Codes



Figure 33: Screen shot of Quiz using Kahoot in School of Pharmaceutical Sciences



Figure 34: Quiz using ICT in School of Pharmaceutical Sciences



Figure 315: Digital flashcards



Figure 326: Flipbooks

#### **Plagiarism checking tools**

VISTAS provides access to online tools such as Turnitin, Drillbit, URKUND etc., to help faculty members, research scholars and students identify instances of plagiarism by comparing their work against a vast database of academic papers, online content, and other sources. These tools provide detailed reports, highlighting similarities and offering recommendations for proper citation.

|