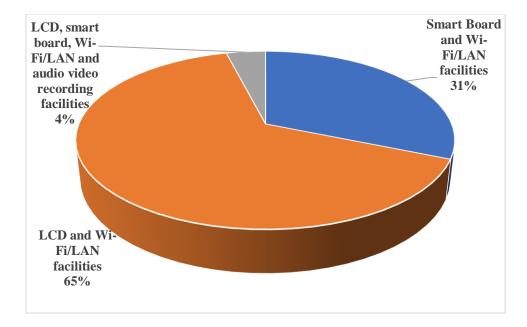

CHNOLOGY | 48            | director music                       | director.music@velsuniv.ac.in                    | <ul> <li>Verified</li> </ul>       |                     | Go to Settings to activate Win | Vin |

Figure 43: WebEx Admin Portal indicating Users

Registrar Vels Institute of Science, Technology & Advanced Studies (VISTAS) Pallavaram, Chennai - 600 117.

## 7. ICT FACILITIES

The teaching-learning process is enhanced and simplified through the use of ICT (information and communication technology) enabled tools by all the faculty members. All the classrooms are Wi-Fi/LAN enabled and equipped with smart boards, LCD Projectors etc that strengthens the teaching and learning. Few Classrooms are also furnished with Lecture Capturing Systems that aids in recording video lectures.



Figure 44: Statistics of Classrooms



Figure 45: Classrooms with ICT facilities at VMCH

Registrar

Vels Institute of Science, Technology & Advanced Studies (VISTAS) Pallavaram, Chennai - 600 117.



Figure 46: Classrooms with ICT facilities at VMCH (AV Room)



Figure 47: Classrooms with ICT facilities (Dr.M.G.R Block ENB206)

Registrar

Vels Institute of Science, Technology & Advanced Studies (VISTAS) Pallavaram, Chennai - 600 117.



Figure 48: Classrooms with ICT facilities – VISTAS Library

The Audio-Visual Center and Lecture Capturing Device facilities aid in the development of econtent.



Figure 49: Audio Visual Center - VISTAS

Registrar Vels Institute of Science, Technology & Advanced Studies (VISTAS) Pallavaram, Chennai - 600 117.



Figure 50: Lecture Capturing System- VISTA