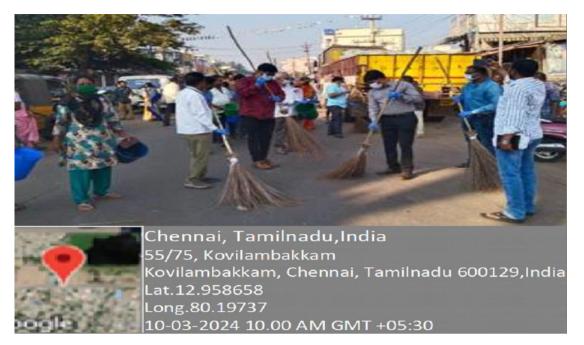

2. Anti-Drug and Traffic Awareness

01-03-2024

From: Dr. M. Prabhakaran UBA-Convenor VISTAS

To The Registrar VISTAS

Sub: Requesting permission to conduct program titled Anti-drug and Traffic Awareness under UBA in Thiruneermalai area reg:-

6.m

UBA coordinator: Dr.M.Prabhakaran

Name of the event: Anti-drug and Traffic Awareness Offering Health and Hygiene Awareness for residents of Thiruneermalai area Date of the Event: 7-March-2024 Venue: Thiruneermalai Municipality Office Beneficiary: Thiruneermalai village people & school students UBA Coordinator: Dr. M. Prabhakaran

No of student volunteers: 180

Anti-drug and Traffic Awareness Offering Health and Hygiene Awareness for residents of Thiruneermalai area

**Anti-drug and Traffic Awareness** 