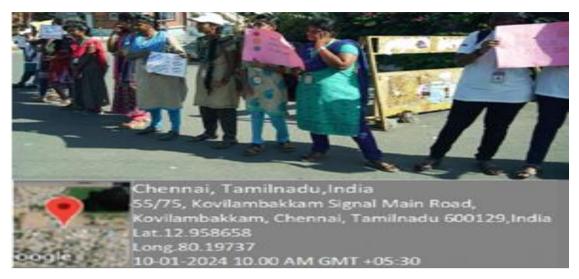

2. Anti-Drug and Traffic Awareness

01-03-2024

From: Dr. M. Prabhakaran UBA-Convenor VISTAS

To The Registrar VISTAS

Sub: Requesting permission to conduct program titled Anti-drug and Traffic Awareness under UBA in Thiruneermalai area reg:-

Respected Sir,

With respect to the above subject we request your permit us to conduct program titled Anti-drug and Traffic Awareness sunder the Unnat Bharat Abhiyan program, which intends to host an event focused on delivering educational opportunities to underserved and marginalized communities in the Thiruneermalai area. The event is scheduled on 7<sup>th</sup> March, 2024, from 10.30 am to 3.00 pm. We kindly request you to grant permission and approve the proposed budget. The detailed budget in given below for your kind perusal.

#### Welcome you all to the

"Anti Drug and Traffic Awareness" Date: 7th March 2024 Time: 10.00 am to 3.00 pm Venue: Thiruneermalai Temple area

6.m

UBA coordinator: Dr.M.Prabhakaran

Name of the event: Anti-drug and Traffic Awareness Offering Health and Hygiene Awareness for residents of Thiruneermalai area Date of the Event: 7-March-2024 Venue: Thiruneermalai Municipality Office Beneficiary: Thiruneermalai village people & school students UBA Coordinator: Dr. M. Prabhakaran

No of student volunteers: 180

Anti-drug and Traffic Awareness Offering Health and Hygiene Awareness for residents of Thiruneermalai area

**Anti-drug and Traffic Awareness** 