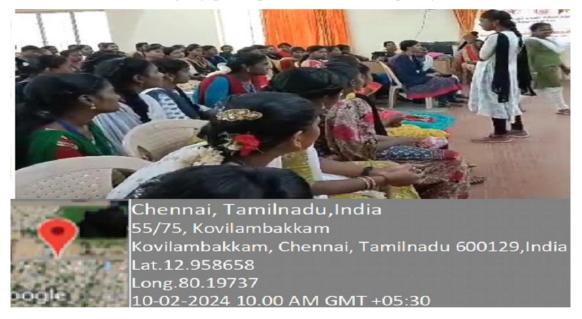

6.m

UBA coordinator: Dr.M.Prabhakaran

Name of the event: Anti-drug and Traffic Awareness Offering Health and Hygiene Awareness for residents of Thiruneermalai area Date of the Event: 7-March-2024 Venue: Thiruneermalai Municipality Office Beneficiary: Thiruneermalai village people & school students UBA Coordinator: Dr. M. Prabhakaran

No of student volunteers: 180

Anti-drug and Traffic Awareness Offering Health and Hygiene Awareness for residents of Thiruneermalai area

**Anti-drug and Traffic Awareness** 