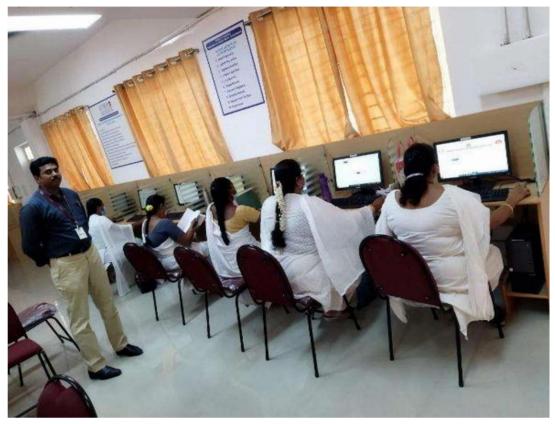

6.m

UBA coordinator: Dr.M.Prabhakaran

Name of the event: Anti-drug and Traffic Awareness Offering Health and Hygiene Awareness for residents of Thiruneermalai area Date of the Event: 7-March-2024 Venue: Thiruneermalai Municipality Office Beneficiary: Thiruneermalai village people & school students UBA Coordinator: Dr. M. Prabhakaran

No of student volunteers: 180

Anti-drug and Traffic Awareness Offering Health and Hygiene Awareness for residents of Thiruneermalai area

**Anti-drug and Traffic Awareness** 