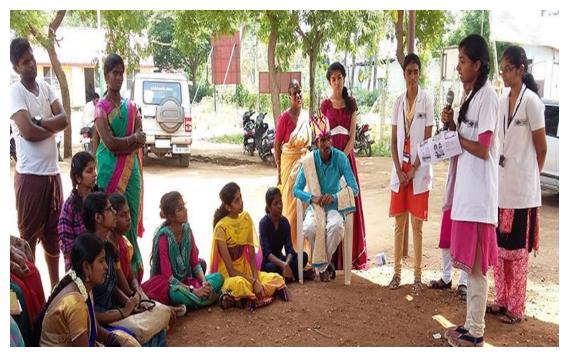

## 3. English literacy programme for School Students

01-04-2024

From: Dr. M. Prabhakaran UBA-Convenor VISTAS To The Registrar

VISTAS

Sub: Requesting permission to conduct program titled English literacy programme for School Students under UBA in Thiruneermalai area reg:-

Respected Sir,

With respect to the above subject we request your permit us to conduct program titled English literacy programme for School Students under the Unnat Bharat Abhiyan program, which intends to host an event focused on delivering educational opportunities to underserved and marginalized communities in the Thiruneermalai area. The event is scheduled on 4<sup>th</sup> April, 2024, from 10.30 am to 3.30 pm. We kindly request you to grant permission and approve the proposed budget. The detailed budget in given below for your kind perusal.

Sub: - From your request letter dated 01-04-2024 approval to conduct the program titled 'English literacy Programme for School Students' in Thiruneermalai Area reg; -

Respected Sir,

We are happy to invite UBA-VISTAS Team for the Unnat Bharat Abhiyan program, which aims to host an event tiled English literacy programme for School Students' focuses on educational opportunities to underserved and marginalized communities in the Thiruneermalai area. The event is scheduled on 04-04-2024, time 10.00 am. It would be our pleasure to ensure the event conducted in the best possible manner. I assure you that my full support and cooperation for successful completion of event will be given.

Thank You

Regards

M. chibadan

Mrs. M. Chitradevi Councilor, WARD-3 Thiruneermalai

**VISTAS-Unnat Bharat Abhiyan** in association Thiruneermalai Gram Panchayat Welcome you all to the

"English Literacy program for School Students" Date: 4th April 2024 Time: 10.00 am to 3.30 pm Venue: Thiruneermalai Govt HSS School