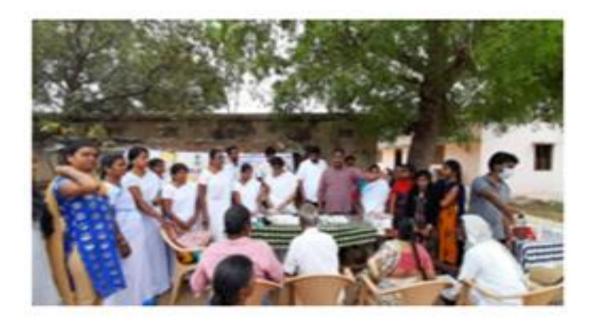

6.m

UBA coordinator: Dr.M.Prabhakaran

Name of the event: Anti-drug and Traffic Awareness Offering Health and Hygiene Awareness for residents of Thiruneermalai area Date of the Event: 7-March-2024 Venue: Thiruneermalai Municipality Office Beneficiary: Thiruneermalai village people & school students UBA Coordinator: Dr. M. Prabhakaran

No of student volunteers: 180

Anti-drug and Traffic Awareness Offering Health and Hygiene Awareness for residents of Thiruneermalai area

**Anti-drug and Traffic Awareness** 