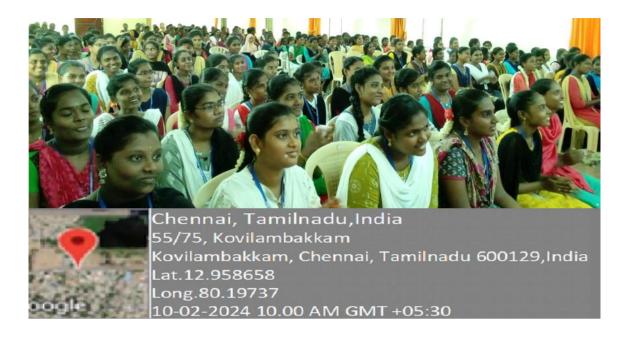

## 3. English literacy programme for School Students

01-04-2024

From: Dr. M. Prabhakaran UBA-Convenor VISTAS To The Registrar

VISTAS

Sub: Requesting permission to conduct program titled English literacy programme for School Students under UBA in Thiruneermalai area reg:-

Respected Sir,

With respect to the above subject we request your permit us to conduct program titled English literacy programme for School Students under the Unnat Bharat Abhiyan program, which intends to host an event focused on delivering educational opportunities to underserved and marginalized communities in the Thiruneermalai area. The event is scheduled on 4<sup>th</sup> April, 2024, from 10.30 am to 3.30 pm. We kindly request you to grant permission and approve the proposed budget. The detailed budget in given below for your kind perusal.