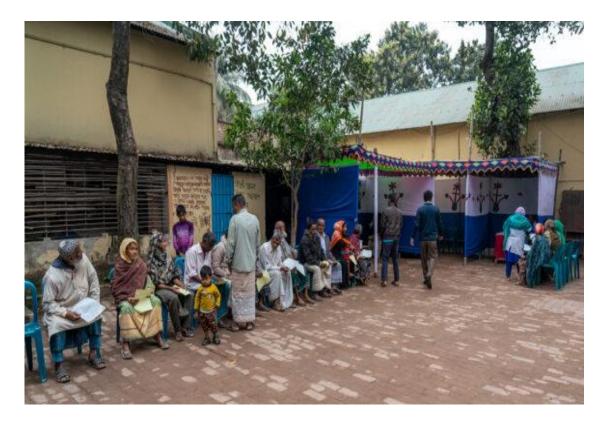

2. Anti-Drug and Traffic Awareness

01-03-2024

From: Dr. M. Prabhakaran UBA-Convenor VISTAS

To The Registrar VISTAS

Sub: Requesting permission to conduct program titled Anti-drug and Traffic Awareness under UBA in Thiruneermalai area reg:-

Respected Sir,

With respect to the above subject we request your permit us to conduct program titled Anti-drug and Traffic Awareness sunder the Unnat Bharat Abhiyan program, which intends to host an event focused on delivering educational opportunities to underserved and marginalized communities in the Thiruneermalai area. The event is scheduled on 7<sup>th</sup> March, 2024, from 10.30 am to 3.00 pm. We kindly request you to grant permission and approve the proposed budget. The detailed budget in given below for your kind perusal.

6.m

UBA coordinator: Dr.M.Prabhakaran

Name of the event: Anti-drug and Traffic Awareness Offering Health and Hygiene Awareness for residents of Thiruneermalai area Date of the Event: 7-March-2024 Venue: Thiruneermalai Municipality Office Beneficiary: Thiruneermalai village people & school students UBA Coordinator: Dr. M. Prabhakaran

No of student volunteers: 180

Anti-drug and Traffic Awareness Offering Health and Hygiene Awareness for residents of Thiruneermalai area

**Anti-drug and Traffic Awareness** 