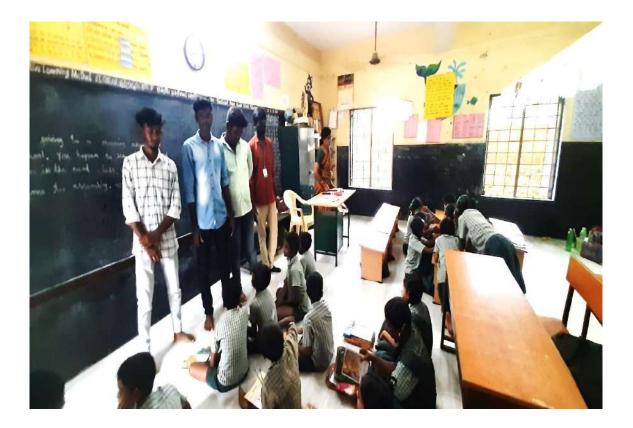

6.m

UBA coordinator: Dr.M.Prabhakaran

Name of the event: Anti-drug and Traffic Awareness Offering Health and Hygiene Awareness for residents of Thiruneermalai area Date of the Event: 7-March-2024 Venue: Thiruneermalai Municipality Office Beneficiary: Thiruneermalai village people & school students UBA Coordinator: Dr. M. Prabhakaran

No of student volunteers: 180

Anti-drug and Traffic Awareness Offering Health and Hygiene Awareness for residents of Thiruneermalai area

**Anti-drug and Traffic Awareness** 