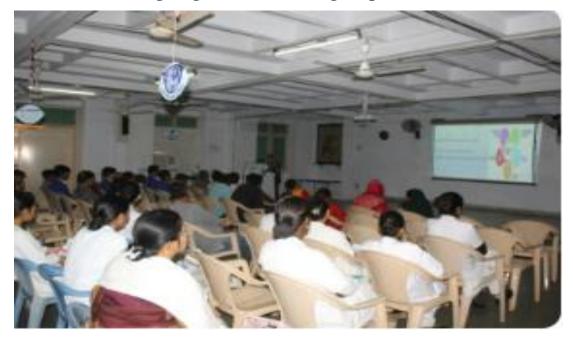

2. Anti-Drug and Traffic Awareness

01-03-2024

From: Dr. M. Prabhakaran UBA-Convenor VISTAS

To The Registrar VISTAS

Sub: Requesting permission to conduct program titled Anti-drug and Traffic Awareness under UBA in Thiruneermalai area reg:-

Respected Sir,

With respect to the above subject we request your permit us to conduct program titled Anti-drug and Traffic Awareness sunder the Unnat Bharat Abhiyan program, which intends to host an event focused on delivering educational opportunities to underserved and marginalized communities in the Thiruneermalai area. The event is scheduled on 7<sup>th</sup> March, 2024, from 10.30 am to 3.00 pm. We kindly request you to grant permission and approve the proposed budget. The detailed budget in given below for your kind perusal.