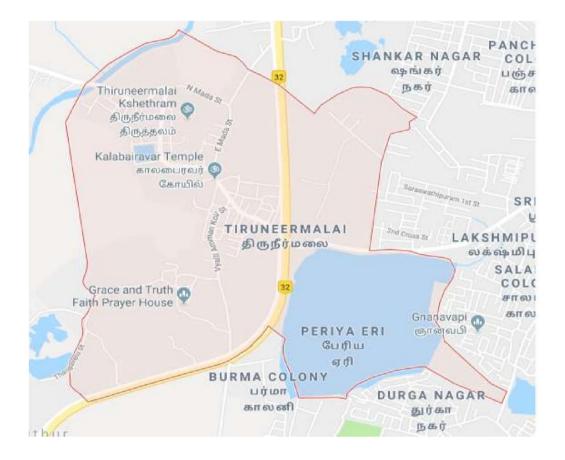

## **Geographical Location of the Village**

#### **INTRODUCTION OF TOWN PANCHAYAT**

Thiruneermalai is a Town Panchayat in Kancheepuram district in the Indian state of Tamil Nadu. Thiruneermalai Town Panchayat constituted in the year of 1899. The Town is coming under the administrative territory of Kancheepuram District. The Town extends over an area of 4.80 sq.km, Located in 18th Wards in town Panchayat, 2011 Census of Population 30658. The Town is situated along 24 KM South West of the Chennai City. It is a hill, and the temple on that hill, outside the Indian city of Chennai. It is chiefly known for its extensive use in filming, and also for being the most favoured temple for eloping couples to get married.