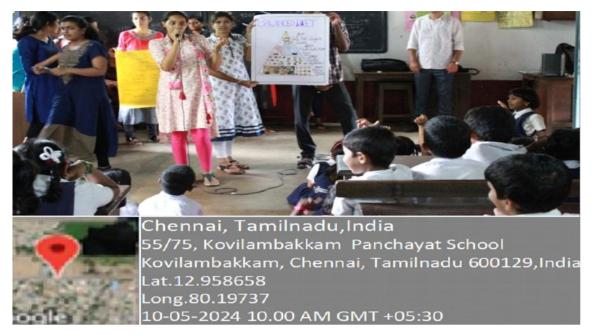

## 3. English literacy programme for School Students

01-04-2024

From: Dr. M. Prabhakaran UBA-Convenor VISTAS To The Registrar

VISTAS

Sub: Requesting permission to conduct program titled English literacy programme for School Students under UBA in Thiruneermalai area reg:-

Respected Sir,

With respect to the above subject we request your permit us to conduct program titled English literacy programme for School Students under the Unnat Bharat Abhiyan program, which intends to host an event focused on delivering educational opportunities to underserved and marginalized communities in the Thiruneermalai area. The event is scheduled on 4<sup>th</sup> April, 2024, from 10.30 am to 3.30 pm. We kindly request you to grant permission and approve the proposed budget. The detailed budget in given below for your kind perusal.