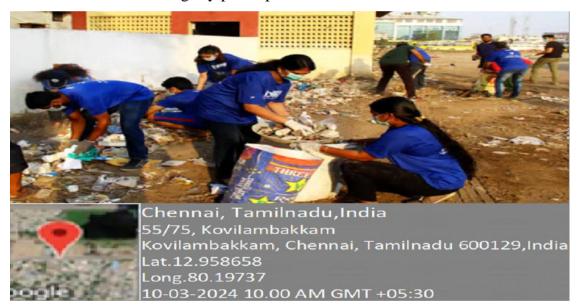

6.m

UBA coordinator: Dr.M.Prabhakaran

Name of the event: Anti-drug and Traffic Awareness Offering Health and Hygiene Awareness for residents of Thiruneermalai area Date of the Event: 7-March-2024 Venue: Thiruneermalai Municipality Office Beneficiary: Thiruneermalai village people & school students UBA Coordinator: Dr. M. Prabhakaran

No of student volunteers: 180

Anti-drug and Traffic Awareness Offering Health and Hygiene Awareness for residents of Thiruneermalai area

**Anti-drug and Traffic Awareness** 