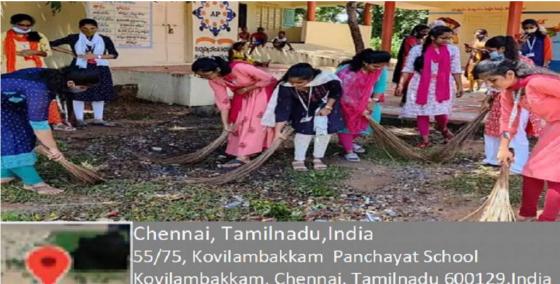

6.m

UBA coordinator: Dr.M.Prabhakaran

Name of the event: Anti-drug and Traffic Awareness Offering Health and Hygiene Awareness for residents of Thiruneermalai area Date of the Event: 7-March-2024 Venue: Thiruneermalai Municipality Office Beneficiary: Thiruneermalai village people & school students UBA Coordinator: Dr. M. Prabhakaran

No of student volunteers: 180

Anti-drug and Traffic Awareness Offering Health and Hygiene Awareness for residents of Thiruneermalai area

**Anti-drug and Traffic Awareness** 