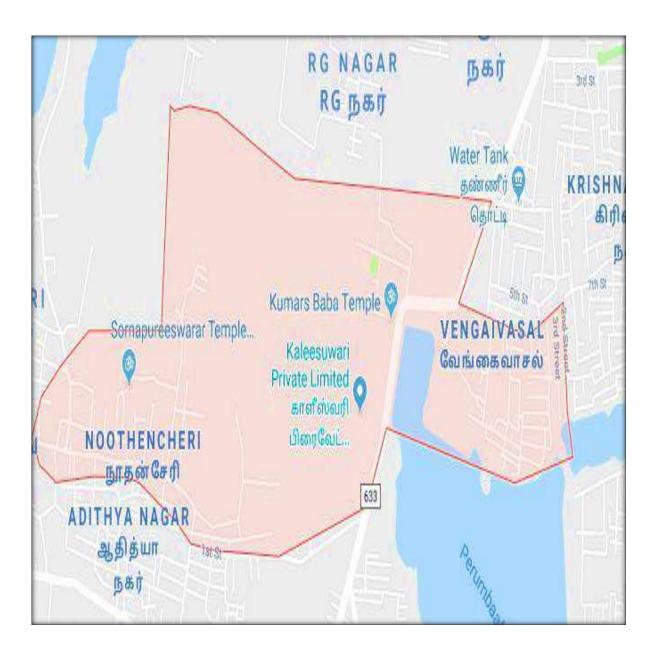

#### **INTRODUCTION OF TOWN PANCHAYAT**

Thiruneermalai is a Town Panchayat in Kancheepuram district in the Indian state of Tamil Nadu. Thiruneermalai Town Panchayat constituted in the year of 1899. The Town is coming under the administrative territory of Kancheepuram District. The Town extends over an area of 4.80 sq.km, Located in 18th Wards in town Panchayat, 2011 Census of Population 30658. The Town is situated along 24 KM South West of the Chennai City. It is a hill, and the temple on that hill, outside the Indian city of Chennai. It is chiefly known for its extensive use in filming, and also for being the most favoured temple for eloping couples to get married.

## **Geographical Location of the Village**