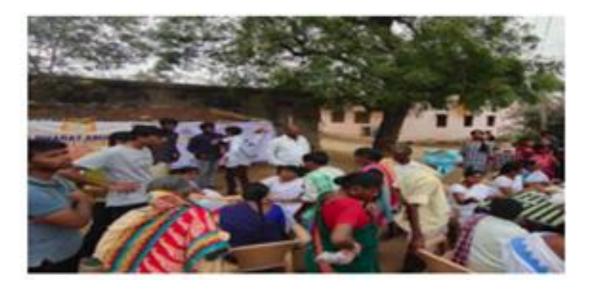

6.m

UBA coordinator: Dr.M.Prabhakaran

Name of the event: Anti-drug and Traffic Awareness Offering Health and Hygiene Awareness for residents of Thiruneermalai area Date of the Event: 7-March-2024 Venue: Thiruneermalai Municipality Office Beneficiary: Thiruneermalai village people & school students UBA Coordinator: Dr. M. Prabhakaran

No of student volunteers: 180

Anti-drug and Traffic Awareness Offering Health and Hygiene Awareness for residents of Thiruneermalai area

**Anti-drug and Traffic Awareness** 