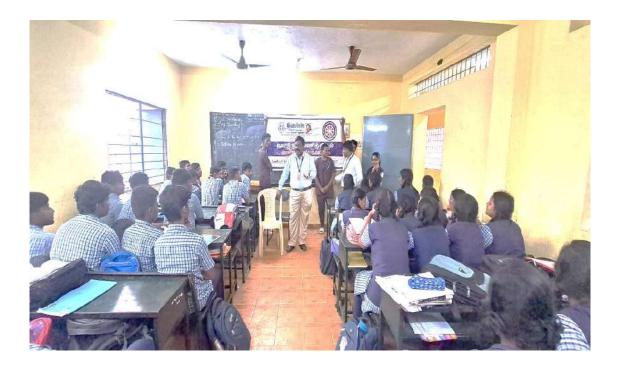

## 3. English literacy programme for School Students

01-04-2024

From: Dr. M. Prabhakaran UBA-Convenor VISTAS To The Registrar

VISTAS

Sub: Requesting permission to conduct program titled English literacy programme for School Students under UBA in Thiruneermalai area reg:-

Respected Sir,

With respect to the above subject we request your permit us to conduct program titled English literacy programme for School Students under the Unnat Bharat Abhiyan program, which intends to host an event focused on delivering educational opportunities to underserved and marginalized communities in the Thiruneermalai area. The event is scheduled on 4<sup>th</sup> April, 2024, from 10.30 am to 3.30 pm. We kindly request you to grant permission and approve the proposed budget. The detailed budget in given below for your kind perusal.