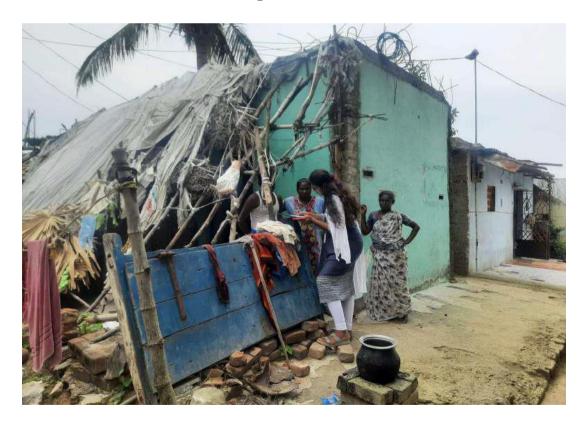

#### **SURVEY REPORT**

As part of the Unnat Bharat Abhiyan program, the all areas in Thiruneermalai Panchayat have been covered by VISTAS UBA-NSS volunteers:

Through a detailed analysis, several key issues have been identified in these communities:

- 1. Unemployment
- 2. Environmental Concerns
- 3. Swachh Bharat (Clean India)
- 4. Health and Hygiene Awareness
- 5. Socio-Economic Issues

#### Survey report outlining the issues and proposed solutions

The survey outcomes identified important aspects to create awareness on environmental levels and Social Economical issues among the village residents