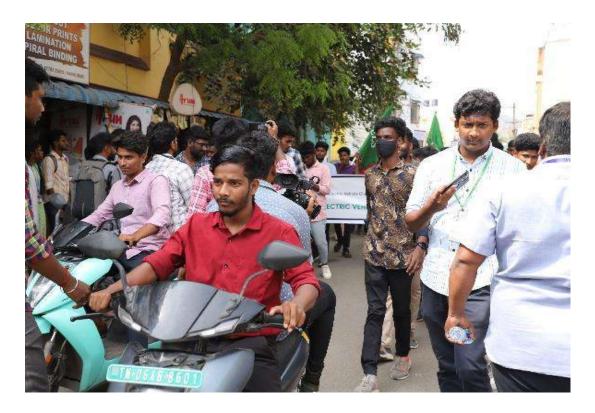

2. Anti-Drug and Traffic Awareness

01-03-2024

From: Dr. M. Prabhakaran UBA-Convenor VISTAS

To The Registrar VISTAS

Sub: Requesting permission to conduct program titled Anti-drug and Traffic Awareness under UBA in Thiruneermalai area reg:-

Respected Sir,

With respect to the above subject we request your permit us to conduct program titled Anti-drug and Traffic Awareness sunder the Unnat Bharat Abhiyan program, which intends to host an event focused on delivering educational opportunities to underserved and marginalized communities in the Thiruneermalai area. The event is scheduled on 7<sup>th</sup> March, 2024, from 10.30 am to 3.00 pm. We kindly request you to grant permission and approve the proposed budget. The detailed budget in given below for your kind perusal.

#### **VISTAS-Unnat Bharat Abhiyan** in association Thiruneermalai Gram Panchayat

#### Welcome you all to the

"Anti Drug and Traffic Awareness" Date: 7th March 2024 Time: 10.00 am to 3.00 pm Venue: Thiruneermalai Temple area

6.m

UBA coordinator: Dr.M.Prabhakaran

Name of the event: Anti-drug and Traffic Awareness Offering Health and Hygiene Awareness for residents of Thiruneermalai area Date of the Event: 7-March-2024 Venue: Thiruneermalai Municipality Office Beneficiary: Thiruneermalai village people & school students UBA Coordinator: Dr. M. Prabhakaran

No of student volunteers: 180

Anti-drug and Traffic Awareness Offering Health and Hygiene Awareness for residents of Thiruneermalai area

**Anti-drug and Traffic Awareness** 