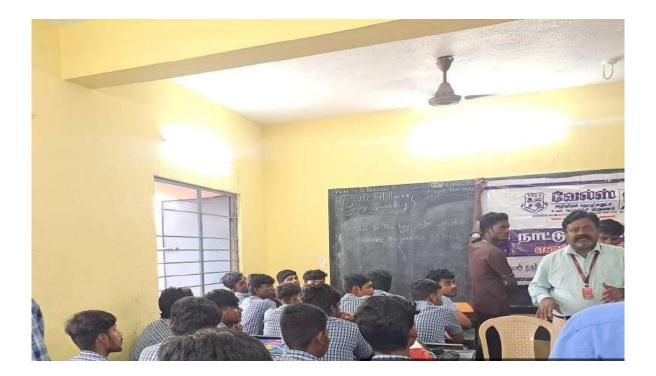

6.m

UBA coordinator: Dr.M.Prabhakaran

Name of the event: Anti-drug and Traffic Awareness Offering Health and Hygiene Awareness for residents of Thiruneermalai area Date of the Event: 7-March-2024 Venue: Thiruneermalai Municipality Office Beneficiary: Thiruneermalai village people & school students UBA Coordinator: Dr. M. Prabhakaran

No of student volunteers: 180

Anti-drug and Traffic Awareness Offering Health and Hygiene Awareness for residents of Thiruneermalai area

**Anti-drug and Traffic Awareness** 