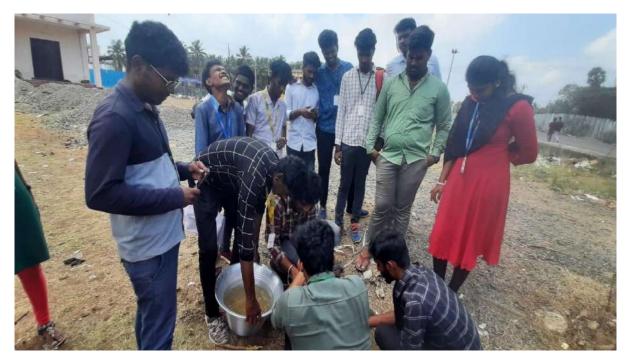

#### **SURVEY REPORT**

As part of the Unnat Bharat Abhiyan program, the all areas in Thiruneermalai Panchayat have been covered by VISTAS UBA-NSS volunteers:

Through a detailed analysis, several key issues have been identified in these communities:

- 1. Unemployment
- 2. Environmental Concerns
- 3. Swachh Bharat (Clean India)
- 4. Health and Hygiene Awareness
- 5. Socio-Economic Issues

#### Survey report outlining the issues and proposed solutions

The survey outcomes identified important aspects to create awareness on environmental levels and Social Economical issues among the village residents