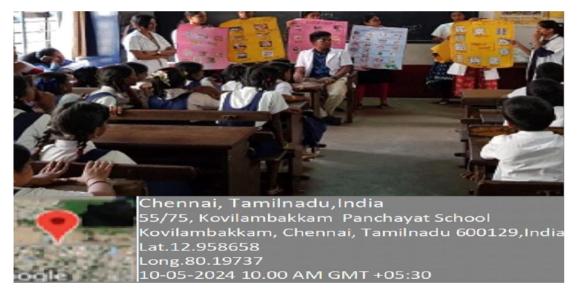

6.m

UBA coordinator: Dr.M.Prabhakaran

Name of the event: Anti-drug and Traffic Awareness Offering Health and Hygiene Awareness for residents of Thiruneermalai area Date of the Event: 7-March-2024 Venue: Thiruneermalai Municipality Office Beneficiary: Thiruneermalai village people & school students UBA Coordinator: Dr. M. Prabhakaran

No of student volunteers: 180

Anti-drug and Traffic Awareness Offering Health and Hygiene Awareness for residents of Thiruneermalai area

**Anti-drug and Traffic Awareness** 