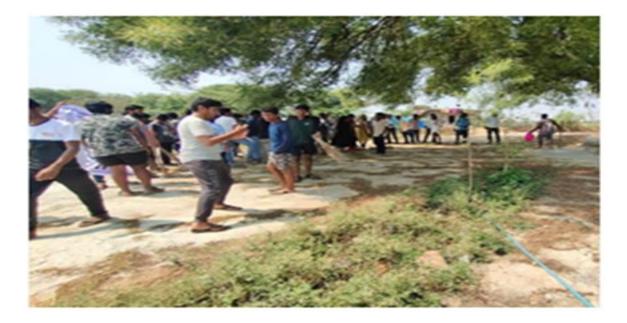

6.m

UBA coordinator: Dr.M.Prabhakaran

Name of the event: Anti-drug and Traffic Awareness Offering Health and Hygiene Awareness for residents of Thiruneermalai area Date of the Event: 7-March-2024 Venue: Thiruneermalai Municipality Office Beneficiary: Thiruneermalai village people & school students UBA Coordinator: Dr. M. Prabhakaran

No of student volunteers: 180

Anti-drug and Traffic Awareness Offering Health and Hygiene Awareness for residents of Thiruneermalai area

**Anti-drug and Traffic Awareness** 