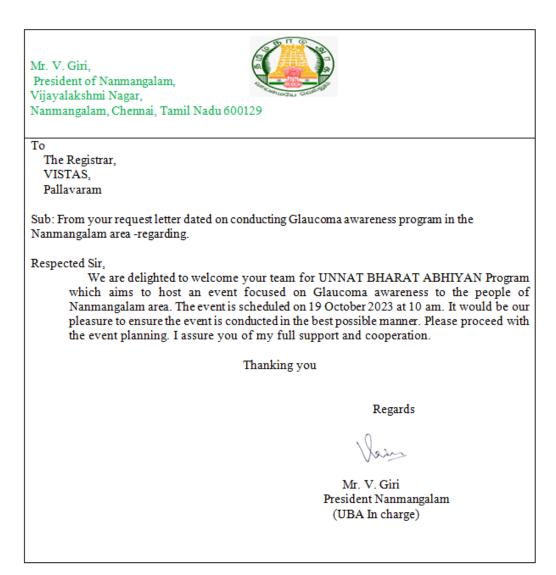

prepared as detailed in the following table. We kindly ask for your approval of the event and the proposed budget.

#### **Budget table**

| S.No  | List of particulars      | Budget for event organized |
|-------|--------------------------|----------------------------|
| 1     | Event banner             | Rs.2000/-                  |
| 2     | Travel allowance         | Rs.1000/-                  |
| 3     | Tea, biscuits and snacks | Rs.1000/-                  |
| 4     | Foods                    | Rs.1000/-                  |
| Total | Budget                   | Rs.5000/-                  |

We kindly request your permission to move forward with this initiative.

Thanking you

Thanking You



Yours Sincerely 6m

UBA Coordinator Dr. M. Prabhakaran

#### Approved letter from Nanmangalam





#### VISTAS Association with Unnat Bharat Abhiyan

Welcomes you All

Glaucoma Awareness Program

In Association with Nanmangalam Panchayat

DATE: 19 October 2023 Time: 10.00 AM

Venue: Nanmangalam Panchayat

| Dr. Ishari K. Ganesh<br>Founder- Chancellor, VISTAS |
|-----------------------------------------------------|
| Dr. Arthi Ganesh                                    |

Dr. A. Jothi Murugan Pro-Chancellor(P&D), VISTAS

Pro-Chancellor (Academics), VISTAS Vice President Vels group of Institutions

Dr. Preetha Ganesh

Dr. S. Sriman Narayanan Vice-Chancellor, VISTAS Pro

Dr. M. Bhaskaran Pro Vice-Chancellor, VISTAS

Dr. P. Saravanan Registrar, VISTAS

UBA- CONVENOR

Dr. M. Prabhakaran

#### UBA CO-CONVENORS

Dr. A. Manikandan Dr. I. Somasundram Dr. P. Vijayalakshmi

Dr. V. Maheswari

6