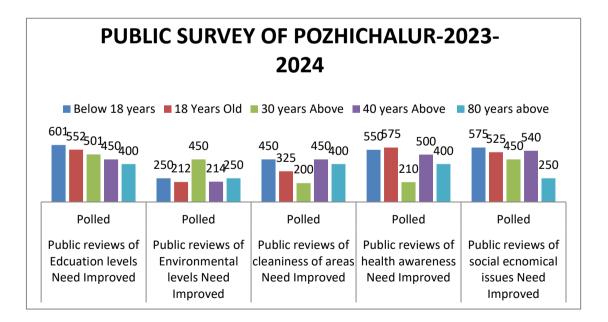

#### **SURVEY REPORT**

As part of the Unnat Bharat Abhiyan program, the all areas in Thiruneermalai Panchayat have been covered by VISTAS UBA-NSS volunteers:

Through a detailed analysis, several key issues have been identified in these communities:

- 1. Unemployment
- 2. Environmental Concerns
- 3. Swachh Bharat (Clean India)
- 4. Health and Hygiene Awareness
- 5. Socio-Economic Issues

#### **Survey Outcomes**

#### Survey report outlining the issues and proposed solutions

The survey outcomes identified important aspects to create awareness on environmental levels and Social Economical issues among the village residents