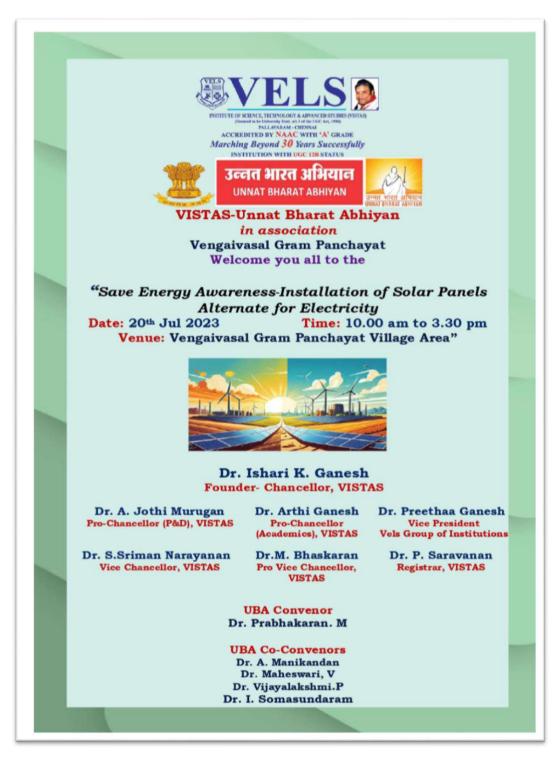

#### **VISTAS-Unnat Bharat Abhiyan** in association Thiruneermalai Gram Panchayat

#### Welcome you all to the

"Anti Drug and Traffic Awareness" Date: 7th March 2024 Time: 10.00 am to 3.00 pm Venue: Thiruneermalai Temple area

#### Dr. Ishari K. Ganesh Founder- Chancellor, VISTAS

Dr. A. Jothi Murugan Pro-Chancellor (P&D), VISTAS

Dr. S. Sriman

Dr. Arthi Ganesh Dr. Preethaa Ganesh Pro-Chancellor (Academics), VISTAS

Vice President **Vels Group of Institutions** 

Dr. M. Bhaskaran Pro Vice Chancellor, VISTAS

Dr. P. Saravanan Registrar, VISTAS

Narayanan Vice Chancellor, VISTAS

**UBA** Convenor

Dr. Prabhakaran. M

**UBA Co-Convenors** Dr. A. Manikandan Dr. Maheswari, V Dr. Vijayalakshmi. P