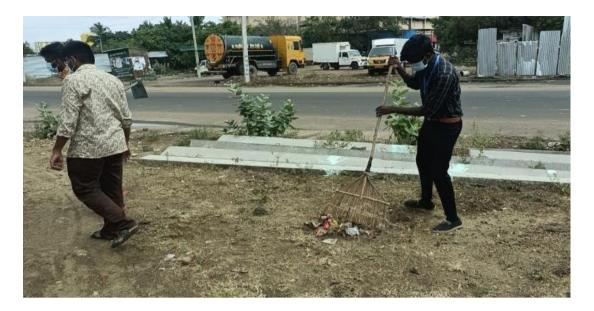

6.m

UBA coordinator: Dr.M.Prabhakaran

Name of the event: Anti-drug and Traffic Awareness Offering Health and Hygiene Awareness for residents of Thiruneermalai area Date of the Event: 7-March-2024 Venue: Thiruneermalai Municipality Office Beneficiary: Thiruneermalai village people & school students UBA Coordinator: Dr. M. Prabhakaran

No of student volunteers: 180

Anti-drug and Traffic Awareness Offering Health and Hygiene Awareness for residents of Thiruneermalai area

**Anti-drug and Traffic Awareness** 