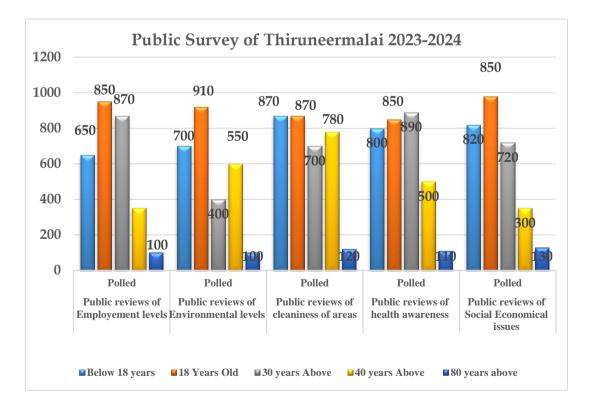

#### **SURVEY REPORT**

As part of the Unnat Bharat Abhiyan program, the all areas in Thiruneermalai Panchayat have been covered by VISTAS UBA-NSS volunteers:

Through a detailed analysis, several key issues have been identified in these communities:

- 1. Unemployment
- 2. Environmental Concerns
- 3. Swachh Bharat (Clean India)
- 4. Health and Hygiene Awareness
- 5. Socio-Economic Issues

#### **Survey Outcomes**

#### Survey report outlining the issues and proposed solutions

The survey outcomes identified important aspects to create awareness on environmental levels and Social Economical issues among the village residents