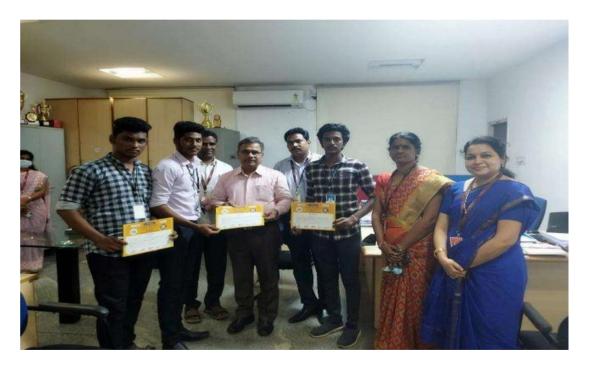

6.m

UBA coordinator: Dr.M.Prabhakaran

Name of the event: Anti-drug and Traffic Awareness Offering Health and Hygiene Awareness for residents of Thiruneermalai area Date of the Event: 7-March-2024 Venue: Thiruneermalai Municipality Office Beneficiary: Thiruneermalai village people & school students UBA Coordinator: Dr. M. Prabhakaran

No of student volunteers: 180

Anti-drug and Traffic Awareness Offering Health and Hygiene Awareness for residents of Thiruneermalai area

**Anti-drug and Traffic Awareness** 