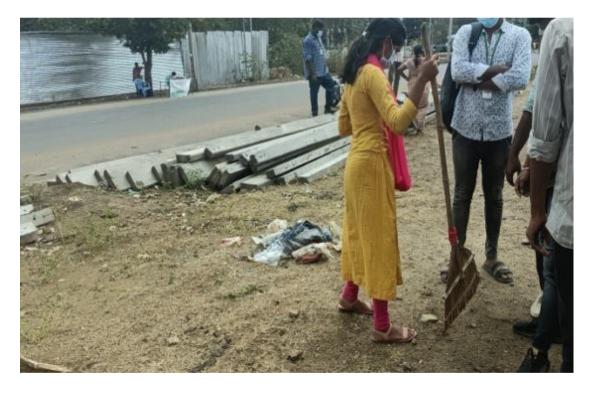

6.m

UBA coordinator: Dr.M.Prabhakaran

Name of the event: Anti-drug and Traffic Awareness Offering Health and Hygiene Awareness for residents of Thiruneermalai area Date of the Event: 7-March-2024 Venue: Thiruneermalai Municipality Office Beneficiary: Thiruneermalai village people & school students UBA Coordinator: Dr. M. Prabhakaran

No of student volunteers: 180

Anti-drug and Traffic Awareness Offering Health and Hygiene Awareness for residents of Thiruneermalai area

**Anti-drug and Traffic Awareness** 