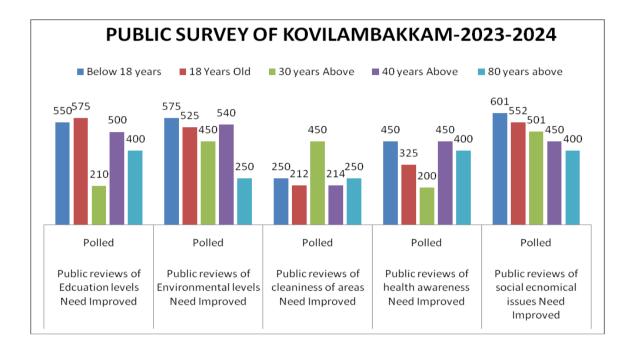

#### **SURVEY REPORT**

As part of the Unnat Bharat Abhiyan program, the all areas in Thiruneermalai Panchayat have been covered by VISTAS UBA-NSS volunteers:

Through a detailed analysis, several key issues have been identified in these communities:

- 1. Unemployment
- 2. Environmental Concerns
- 3. Swachh Bharat (Clean India)
- 4. Health and Hygiene Awareness
- 5. Socio-Economic Issues

#### **Survey Outcomes**

#### Survey report outlining the issues and proposed solutions

The survey outcomes identified important aspects to create awareness on environmental levels and Social Economical issues among the village residents