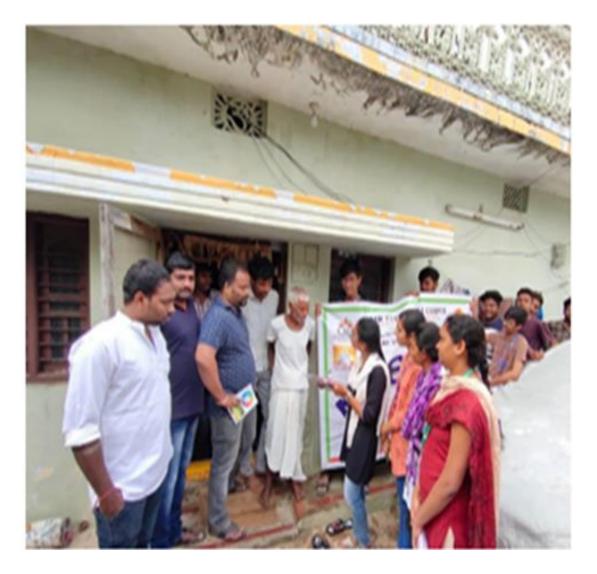

2. Anti-Drug and Traffic Awareness

01-03-2024

From: Dr. M. Prabhakaran UBA-Convenor VISTAS

To The Registrar VISTAS

Sub: Requesting permission to conduct program titled Anti-drug and Traffic Awareness under UBA in Thiruneermalai area reg:-

Respected Sir,

With respect to the above subject we request your permit us to conduct program titled Anti-drug and Traffic Awareness sunder the Unnat Bharat Abhiyan program, which intends to host an event focused on delivering educational opportunities to underserved and marginalized communities in the Thiruneermalai area. The event is scheduled on 7<sup>th</sup> March, 2024, from 10.30 am to 3.00 pm. We kindly request you to grant permission and approve the proposed budget. The detailed budget in given below for your kind perusal.

#### Welcome you all to the

"Anti Drug and Traffic Awareness" Date: 7th March 2024 Time: 10.00 am to 3.00 pm Venue: Thiruneermalai Temple area

6.m

UBA coordinator: Dr.M.Prabhakaran

Name of the event: Anti-drug and Traffic Awareness Offering Health and Hygiene Awareness for residents of Thiruneermalai area Date of the Event: 7-March-2024 Venue: Thiruneermalai Municipality Office Beneficiary: Thiruneermalai village people & school students UBA Coordinator: Dr. M. Prabhakaran

No of student volunteers: 180

Anti-drug and Traffic Awareness Offering Health and Hygiene Awareness for residents of Thiruneermalai area

**Anti-drug and Traffic Awareness** 