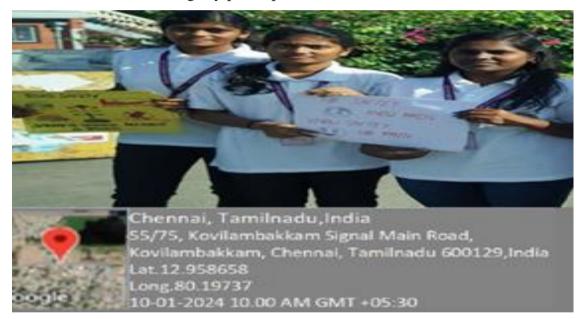

6.m

UBA coordinator: Dr.M.Prabhakaran

Name of the event: Anti-drug and Traffic Awareness Offering Health and Hygiene Awareness for residents of Thiruneermalai area Date of the Event: 7-March-2024 Venue: Thiruneermalai Municipality Office Beneficiary: Thiruneermalai village people & school students UBA Coordinator: Dr. M. Prabhakaran

No of student volunteers: 180

Anti-drug and Traffic Awareness Offering Health and Hygiene Awareness for residents of Thiruneermalai area

**Anti-drug and Traffic Awareness** 