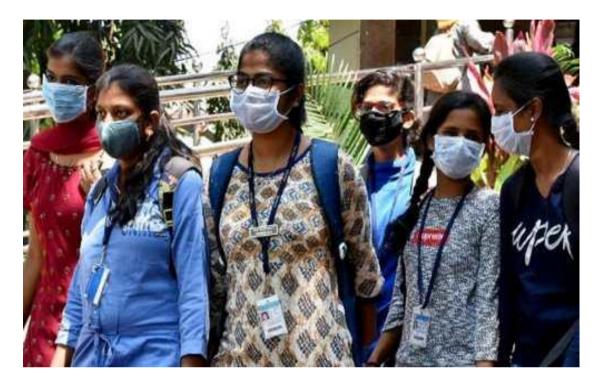

6.m

UBA coordinator: Dr.M.Prabhakaran

Name of the event: Anti-drug and Traffic Awareness Offering Health and Hygiene Awareness for residents of Thiruneermalai area Date of the Event: 7-March-2024 Venue: Thiruneermalai Municipality Office Beneficiary: Thiruneermalai village people & school students UBA Coordinator: Dr. M. Prabhakaran

No of student volunteers: 180

Anti-drug and Traffic Awareness Offering Health and Hygiene Awareness for residents of Thiruneermalai area

**Anti-drug and Traffic Awareness** 