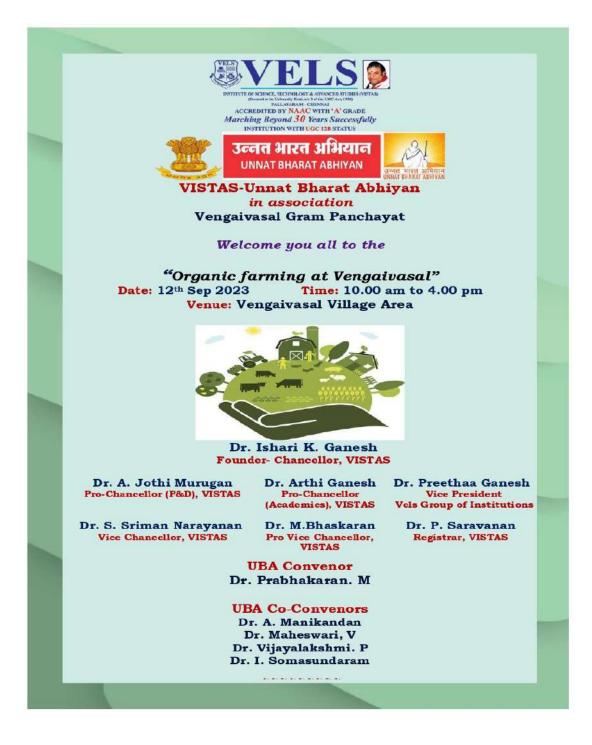

#### Themes:

- ✤ Organic Farming
- ✤ Water Management
- Renewables Energy
- ✤ Artisans
- ✤ Industries and Livelihood
- ✤ Basic Amenities
- ✤ Convergence

#### Dr. Ishari K. Ganesh Founder- Chancellor, VISTAS

Dr. A. Jothi Murugan Pro-Chancellor (P&D), VISTAS

Dr. S. Sriman

Dr. Arthi Ganesh Dr. Preethaa Ganesh Pro-Chancellor (Academics), VISTAS

Vice President **Vels Group of Institutions** 

Dr. M. Bhaskaran Pro Vice Chancellor, VISTAS

Dr. P. Saravanan Registrar, VISTAS

Narayanan Vice Chancellor, VISTAS

**UBA** Convenor

Dr. Prabhakaran. M

**UBA Co-Convenors** Dr. A. Manikandan Dr. Maheswari, V Dr. Vijayalakshmi. P