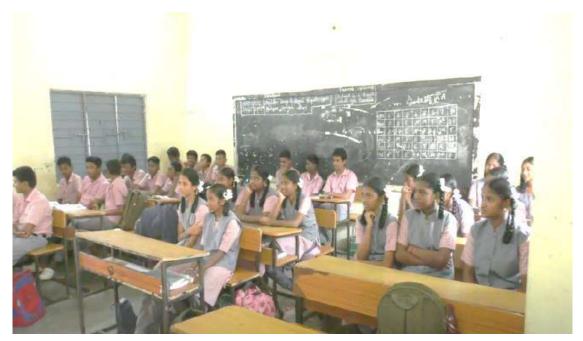

6.m

UBA coordinator: Dr.M.Prabhakaran

Name of the event: Anti-drug and Traffic Awareness Offering Health and Hygiene Awareness for residents of Thiruneermalai area Date of the Event: 7-March-2024 Venue: Thiruneermalai Municipality Office Beneficiary: Thiruneermalai village people & school students UBA Coordinator: Dr. M. Prabhakaran

No of student volunteers: 180

Anti-drug and Traffic Awareness Offering Health and Hygiene Awareness for residents of Thiruneermalai area

**Anti-drug and Traffic Awareness** 