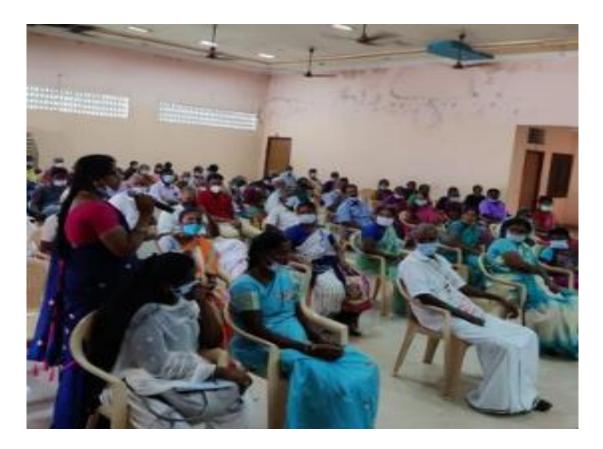

6.m

UBA coordinator: Dr.M.Prabhakaran

Name of the event: Anti-drug and Traffic Awareness Offering Health and Hygiene Awareness for residents of Thiruneermalai area Date of the Event: 7-March-2024 Venue: Thiruneermalai Municipality Office Beneficiary: Thiruneermalai village people & school students UBA Coordinator: Dr. M. Prabhakaran

No of student volunteers: 180

Anti-drug and Traffic Awareness Offering Health and Hygiene Awareness for residents of Thiruneermalai area

**Anti-drug and Traffic Awareness** 