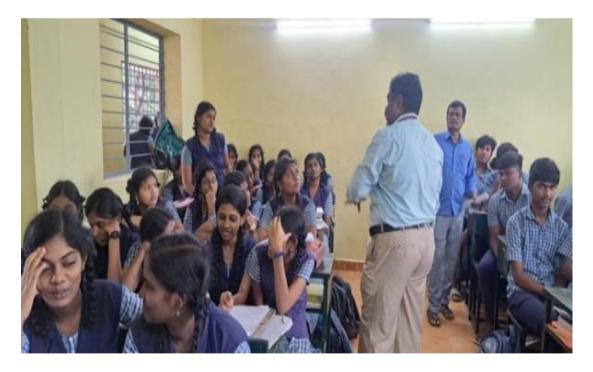

6.m

UBA coordinator: Dr.M.Prabhakaran

Name of the event: Anti-drug and Traffic Awareness Offering Health and Hygiene Awareness for residents of Thiruneermalai area Date of the Event: 7-March-2024 Venue: Thiruneermalai Municipality Office Beneficiary: Thiruneermalai village people & school students UBA Coordinator: Dr. M. Prabhakaran

No of student volunteers: 180

Anti-drug and Traffic Awareness Offering Health and Hygiene Awareness for residents of Thiruneermalai area

**Anti-drug and Traffic Awareness** 