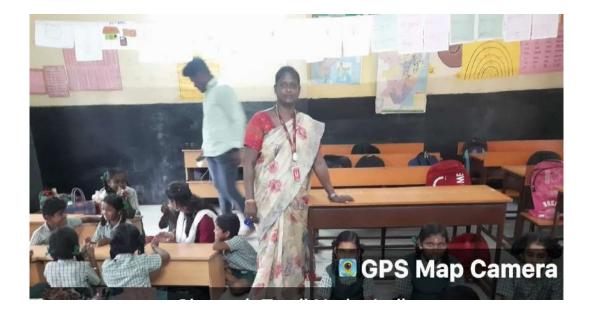

## 3. English literacy programme for School Students

01-04-2024

From: Dr. M. Prabhakaran UBA-Convenor VISTAS To The Registrar

VISTAS

Sub: Requesting permission to conduct program titled English literacy programme for School Students under UBA in Thiruneermalai area reg:-

Respected Sir,

With respect to the above subject we request your permit us to conduct program titled English literacy programme for School Students under the Unnat Bharat Abhiyan program, which intends to host an event focused on delivering educational opportunities to underserved and marginalized communities in the Thiruneermalai area. The event is scheduled on 4<sup>th</sup> April, 2024, from 10.30 am to 3.30 pm. We kindly request you to grant permission and approve the proposed budget. The detailed budget in given below for your kind perusal.