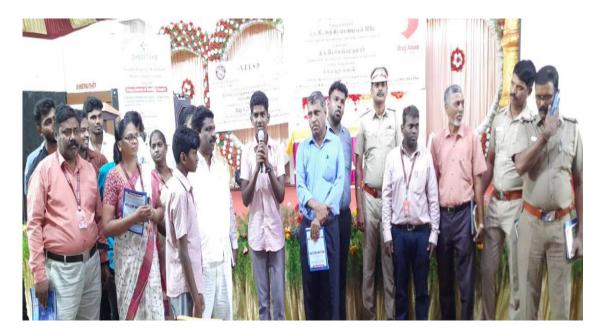

2. Anti-Drug and Traffic Awareness

01-03-2024

From: Dr. M. Prabhakaran UBA-Convenor VISTAS

To The Registrar VISTAS

Sub: Requesting permission to conduct program titled Anti-drug and Traffic Awareness under UBA in Thiruneermalai area reg:-

Respected Sir,

With respect to the above subject we request your permit us to conduct program titled Anti-drug and Traffic Awareness sunder the Unnat Bharat Abhiyan program, which intends to host an event focused on delivering educational opportunities to underserved and marginalized communities in the Thiruneermalai area. The event is scheduled on 7<sup>th</sup> March, 2024, from 10.30 am to 3.00 pm. We kindly request you to grant permission and approve the proposed budget. The detailed budget in given below for your kind perusal.

6.m

UBA coordinator: Dr.M.Prabhakaran

Name of the event: Anti-drug and Traffic Awareness Offering Health and Hygiene Awareness for residents of Thiruneermalai area Date of the Event: 7-March-2024 Venue: Thiruneermalai Municipality Office Beneficiary: Thiruneermalai village people & school students UBA Coordinator: Dr. M. Prabhakaran

No of student volunteers: 180

Anti-drug and Traffic Awareness Offering Health and Hygiene Awareness for residents of Thiruneermalai area

**Anti-drug and Traffic Awareness** 