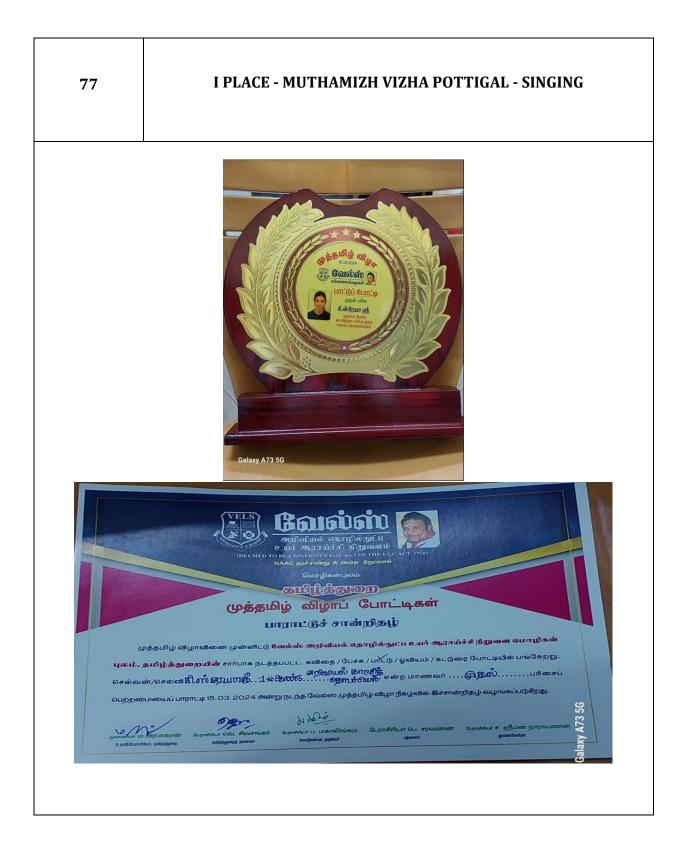

º[2.123.<br>Date :: 3º[2.123.<br>BUCK MEMORIAL SPORTS FESTIVAL - 2023                                                                                          |
|               | Name : K. DREPIKA Class / Course : MBA (IEV)<br>School / College : Vels University                                                                                      |
|               | Game :Volleyball                                                                                                                                                        |
|               |                                                                                                                                                                         |



# CHENNAI DISTRICT WOMAN VOLLEYBALL CHAMPIONSHIP 2023 GBR METALS



76







# III PLACE – DRISHYA – DRAWING COMPETITION – 16<sup>TH</sup> INTERNATIONAL SHORT FILM FESTIVAL

80







| 83 | III PLACE – VELS STARS 2023 - VARIETY                                                                                                                                                                                                                                                                                    |
|----|--------------------------------------------------------------------------------------------------------------------------------------------------------------------------------------------------------------------------------------------------------------------------------------------------------------------------|
| 0  | VERSENCE OF SCHEWER AND