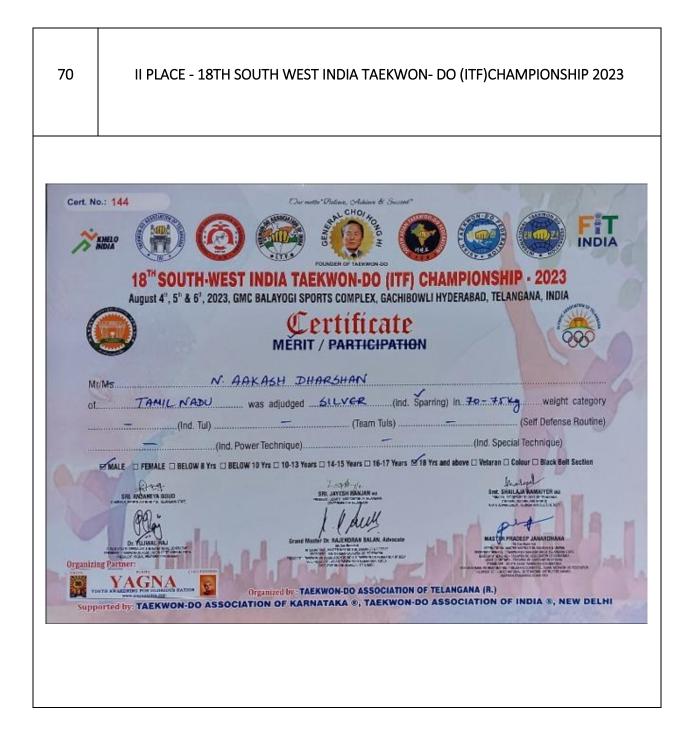

wariya Ganesh, Final year B. Tech Naval architecture, and Mr. Sachin Ganesh, First year BBA



Ms.Ishwariya Ganesh, Final year B. Tech Naval architecture, and Mr. Sachin Ganesh, First year BBA



#### I PLACE – ALL INDIA INTER UNIVERSITY BEACH VOLEYBALL CHAMPIONSHIP - WOMEN







#### **BRONZE MEDAL - CM STATE BOXING CHAMPIONSHIP - 60-63.5 KG**

#### G. BARATH KRISHAN - THIRD-YEAR B.B.A STUDENT



#### **GOLD MEDAL - CM TROPHY WEIGHTLIFTING CHAMPIONSHIP**

63

PRIYA -II YEAR BA



## **GOLD MEDAL - CM TROPHY BOXING CHAMPIONSHIP - 60-71KG**

# S. VASANTH RAJ – I YEAR BA ECONOMICS





### **GOLD MEDAL - TAMILNADU GYMNASTICS CHAMPIONSHIP**

## AAKARSH FROM THE MA ENGLISH



66

# **GOLD MEDAL - CM TROPHY GYMNASTICS COMPETITION – CASH PRIZE**

#### 67

#### S.J. AAKARSH, M.A. ENGLISH















| 74            | BUCK MEMORIAL SPORTS FESTIVAL 2023 - WINNER - VOLLEYBALL                                                                                                                |
|---------------|-------------------------------------------------------------------------------------------------------------------------------------------------------------------------|
| (Contraction) | THEINATIONAL COUNCIL OF YMCAs OF INDIA<br>THEINATIONAL COUNCIL OF YMCAs OF INDIA<br>CAleromeus College Attiliated To Tamil Nacu Physical Education & Sports University) |
|               | Date :: 3º[2.123.<br>Date :: 3º[2.123.<br>BUCK MEMORIAL SPORTS FESTIVAL - 2023                                                                                          |
|               | Name : K. DREPIKA Clas