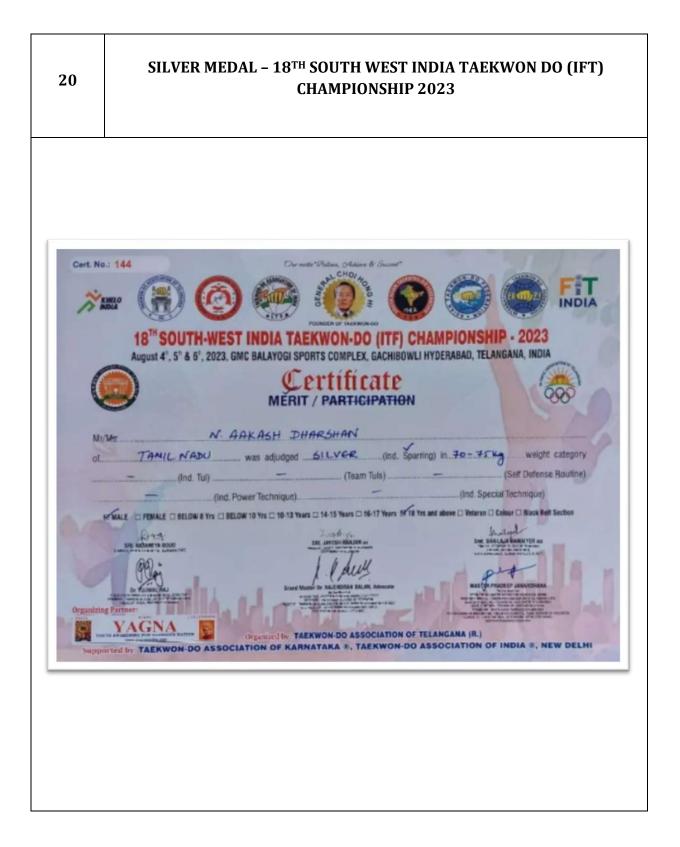

|
|   | Participated as a player Karate Event:                                                                                                                |
|   | Kata Kumite Belt: Colour/Black                                                                                                                        |
|   | Age 18 Weight 55 kg. District CHENNAL                                                                                                                 |
|   | Place: First Second Third                                                                                                                             |
|   | River Altron Director of India<br>RETWOASHIDD AND KALARKAS<br>RETWOASHIDD AND KALARKAS<br>RETWOASHIDD AND KALARKAS DO<br>TURN SHITD - NYU KARATE - DO |



## I PLACE - WTSKF OPEN KARATE CHAMPIONSHIP 2023 - KATA



21

## 22 I PLACE - WTSKF OPEN KARATE CHAMPIONSHIP 2023 - KUMITE 連盟 舘空 World Traditional Shotokan **Karate Federation - TamilNadu** Affiliated to World Traditional Shotokan Karate Federation -India Member : Karate India Organisation (K.1.O), Tamihadu Karate Association Recognized by World Karate Federation (W.K.F.), Japan Karate Federation (J.K.F), International Olympic Committee (LO C), Indian Olympic Association (LO A), Ministry of Youth Affairs & Sports & Government of India and WTSKF OPEN KARATE CHAMPIONSHIP 2023icate Of Wim . This is to Certify that ARUN CHE GUEVA ated in the WTSKF State Open Karate Champi eld On 05th November, 2023 at Youth Hostel, Indira Nagar, Adyar, Chennai - 20 and was placed FIRST / SECOND / THIRD in t