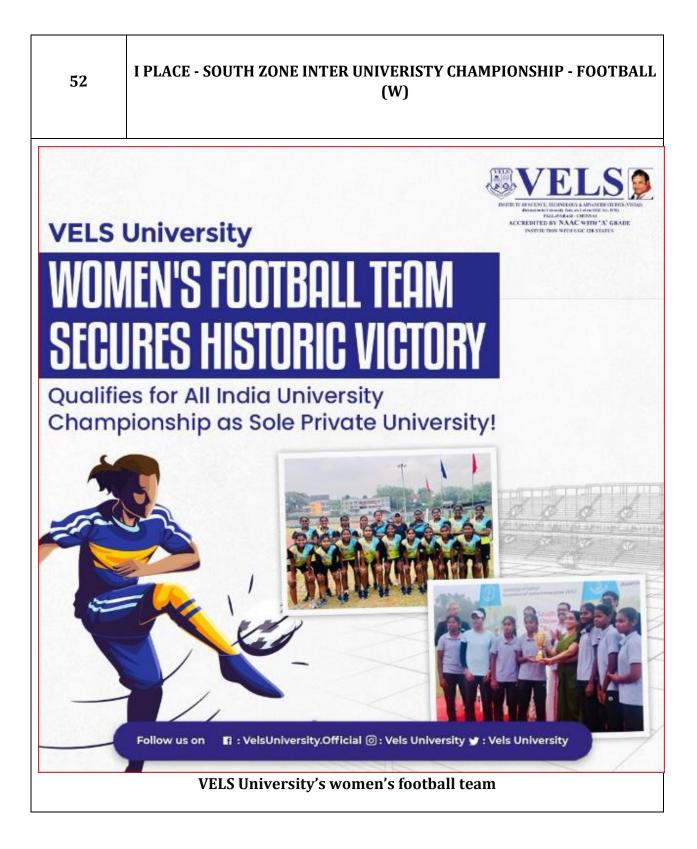

5.3.1 Number of awards/medals won by students for outstanding performance in sports/cultural activities at interuniversity/state/national/international events (award for a team event should be counted as one) during the year 2023-24