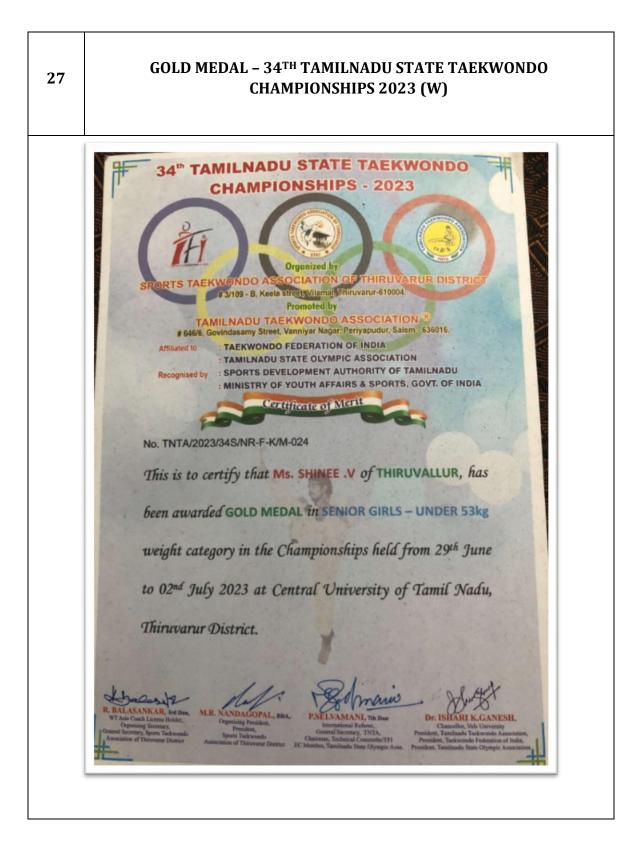

#### **BRONZE MEDAL - KHELO INDIA UNIVERSITY GAMES - KABBADI**

BEACH VOLLEY BRICS GAMES 2023 - STUDENT REPRESENTATION FOR INDIA