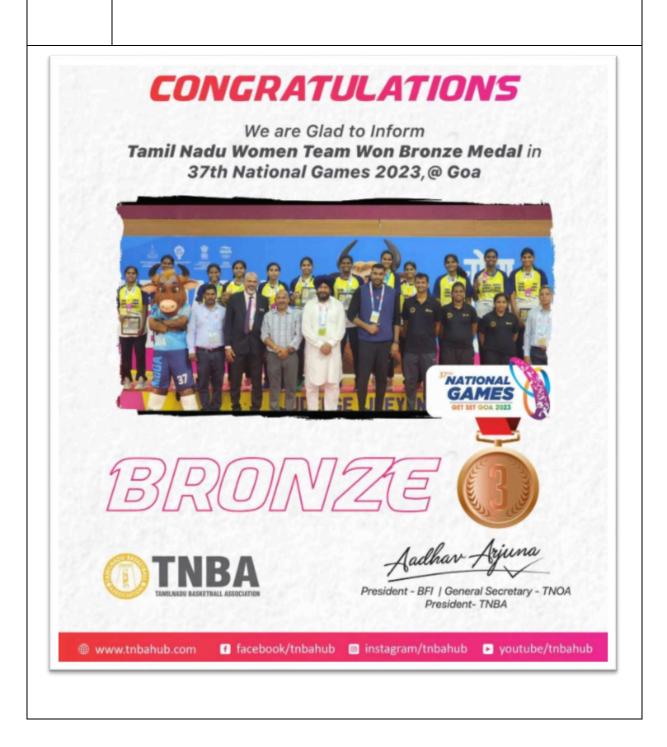

### SILVER MEDAL - CHIEF MINISTERS TROPHY 2023 - FOOTBALL - CASH PRIZE - WOMEN

ACCREDITED BY NAAC WITH 'A' GRADE

VELS UNIVERSITY FORGING VIGTORIES, SHAPING CHAMPIONS!

Follow us on 🛛 🖬 : VelsUniversity.Official 🞯 : Vels University 😏 : Vels University