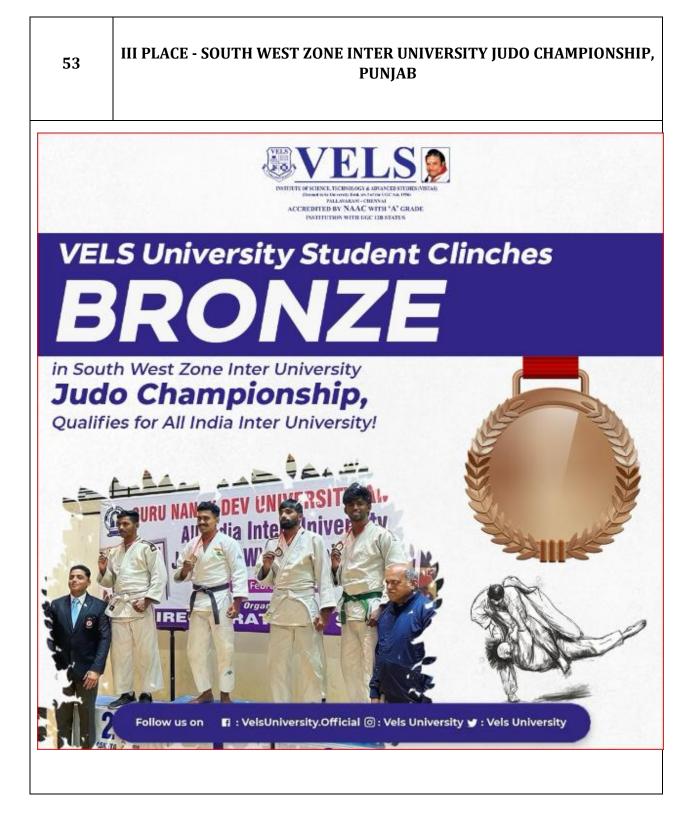

5.3.1 Number of awards/medals won by students for outstanding performance in sports/cultural activities at interuniversity/state/national/international events (award for a team event should be counted as one) during the year 2023-24