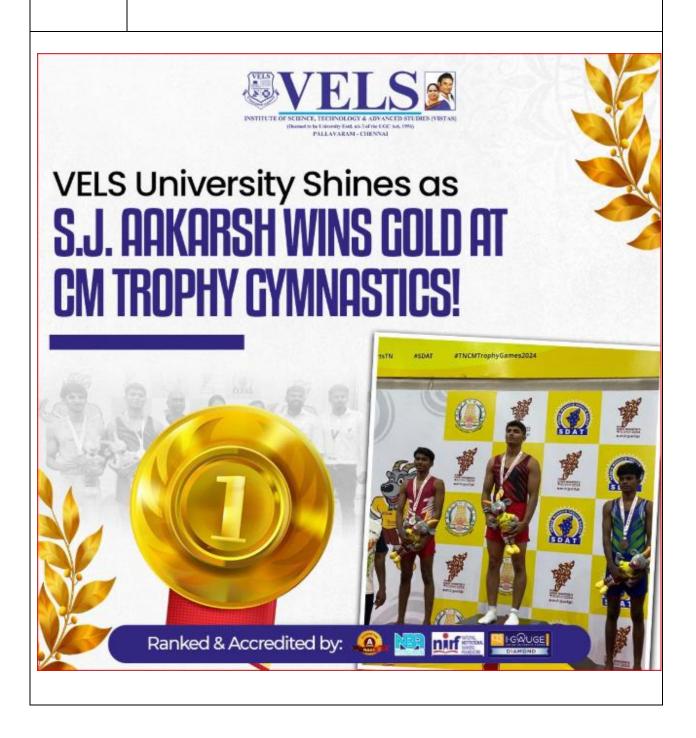

Ms.Ishwariya Ganesh, Final year B. Tech Naval architecture, and Mr. Sachin Ganesh, First year BBA



Ms.Ishwariya Ganesh, Final year B. Tech Naval architecture, and Mr. Sachin Ganesh, First year BBA



#### I PLACE – ALL INDIA INTER UNIVERSITY BEACH VOLEYBALL CHAMPIONSHIP - WOMEN







#### **BRONZE MEDAL - CM STATE BOXING CHAMPIONSHIP - 60-63.5 KG**

#### G. BARATH KRISHAN - THIRD-YEAR B.B.A STUDENT



#### **GOLD MEDAL - CM TROPHY WEIGHTLIFTING CHAMPIONSHIP**

63

PRIYA -II YEAR BA



## **GOLD MEDAL - CM TROPHY BOXING CHAMPIONSHIP - 60-71KG**

# S. VASANTH RAJ – I YEAR BA ECONOMICS





### **GOLD MEDAL - TAMILNADU GYMNASTICS CHAMPIONSHIP**

## AAKARSH FROM THE MA ENGLISH



66

# **GOLD MEDAL - CM TROPHY GYMNASTICS COMPETITION – CASH PRIZE**

#### 67

#### S.J. AAKARSH, M.A. ENGLISH















| 74            | BUCK MEMORIAL SPORTS FESTIVAL 2023 - WINNER - VOLLEYBALL                                                                                                                |
|---------------|-------------------------------------------------------------------------------------------------------------------------------------------------------------------------|
| (Contraction) | THEINATIONAL COUNCIL OF YMCAs OF INDIA<br>THEINATIONAL COUNCIL OF YMCAs OF INDIA<br>CAleromeus College Attiliated To Tamil Nacu Physical Education & Sports University) |
|               | Date :: 3º[2.123.<br>Date :: 3º[2.123.<br>BUCK MEMORIAL SPORTS FESTIVAL - 2023                                                                                          |
|               | Name : K. DREPIK