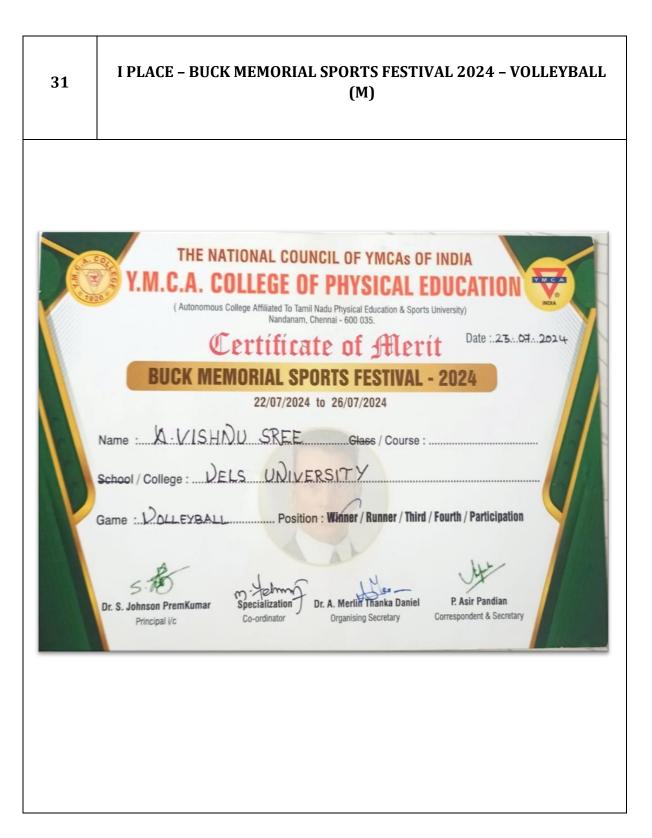

Ms.Ishwariya Ganesh, Final year B. Tech Naval architecture, and Mr. Sachin Ganesh, First year BBA

Ms.Ishwariya Ganesh, Final year B. Tech Naval architecture, and Mr. Sachin Ganesh, First year BBA