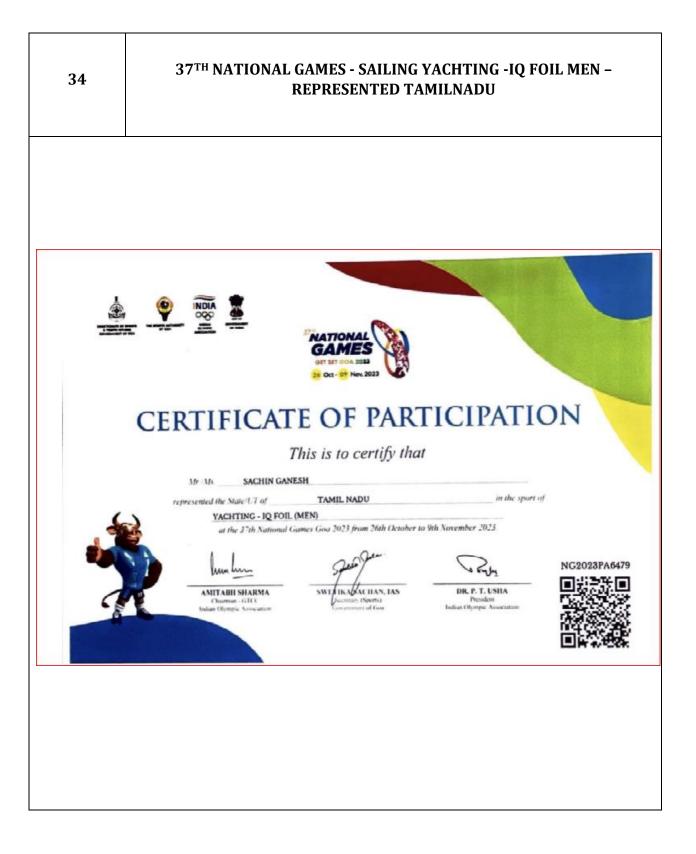

-------------------------------------------------------------------------------------------------------------------------------------------------------------------------------------------------------------------------------------------------------------------------------------------------|
| represe<br>in | TAMILNADU ATHLETIC ASSOCIATION         Image: Specific Action         MERIT CERTIFICATE         No certify that       Nishal TK         Ning Sports Authority Of India secured       First         Performance       AT-37         In the age group of       Men         Aminadu State Senior Athletic Championships Organised by Trichy District Athletic         ation at Anna Stadium, Trichy on 08% & 09% June, 2024.         Birth given by him/her is       17/12/2003         Image: Market Ma |





| 35 | 35 III PLACE - YATCHING ASSOCIATION OF INDIA CHAMPIONSHIP                                              |  |
|----|--------------------------------------------------------------------------------------------------------|--|
|    | CHTING<br>SOCIATION<br>INDA<br>EXAMINE<br>INDA<br>INDA<br>INDA<br>INDA<br>INDA<br>INDA<br>INDA<br>INDA |  |
|    |                                                                                                        |  |

| 6     | I PLACE – YAI ALL INDIA WINDSURFING AND KITEBOARDING<br>CHAMPIONSHIP                                                         |
|-------|------------------------------------------------------------------------------------------------------------------------------|
|       |