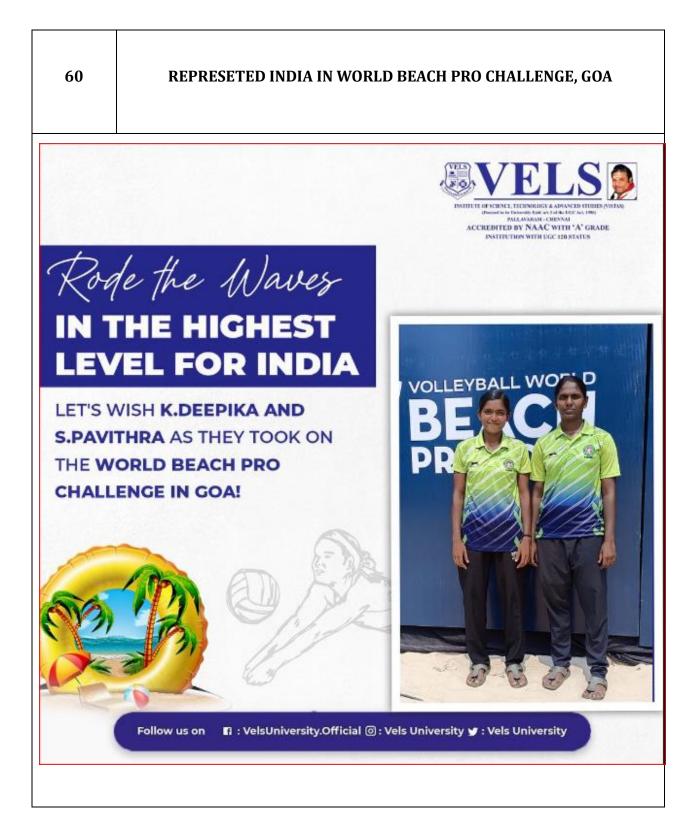

PRESENTATION FOR INDIA



# VELS UNIVERSITY SHINES ON THE GLOBAL STAGE AS OUR STUDENTS REPRESENT INDIA IN THE BEACH VOLLEYBALL BRICS GAMES 2023





#### SILVER MEDAL - 37TH NATIONAL GAMES/II PLACE - ROPE MALLAKHAMB













I PLACE - STATE LEVEL TOUNAMENT - WOMEN'S VOLLEY BALL



# VELS UNIVERSITY'S WOMEN'S VOLLEYBALL TEAM CLINCHES VICTORY AT STATE-LEVEL TOURNAMENT!







S.SARAN RAJ (BBA 3 YEAR), E.SARAN (DIP IN YOGA), S.TAMIL ARASAN(BBA 3 YEAR), K.JAI MOHAN(BBA 3 YEAR) and K.KARTHICK RAJ(BBA 3 YEAR)



Ms.Ishwariya Ganesh, Final year B. Tech Naval architecture, and Mr. Sachin Ganesh, First year BBA



Ms.Ishwariya Ganesh, Final year B. Tech Naval architecture, and Mr. Sachin Ganesh, First year BBA



#### I PLACE – ALL INDIA INTER UNIVERSITY BEACH VOLEYBALL CHAMPIONSHIP - WOMEN







#### **BRONZE MEDAL - CM STATE BOXING CHAMPIONSHIP - 60-63.5 KG**

#### G. BARATH KRISHAN - THIRD-YEAR B.B.A STUDENT



#### **GOLD MEDAL - CM TROPHY WEIGHTLIFTING CHAMPIONSHIP**

63

PRIYA -II YEAR BA



## **GOLD MEDAL - CM TROPHY BOXING CHAMPIONSHIP - 60-71KG**

# S. VASANTH RAJ – I YEAR BA ECONOMICS





### **GOLD MEDAL - TAMILNADU GYMNASTICS CHAMPIONSHIP**

## AAKARSH FROM THE MA ENGLISH



66

# **GOLD MEDAL - CM TROPHY GYMNASTICS COMPETITION – CASH PRIZE**

#### 67

#### S.J. AAKARSH, M.A. ENGLISH















| 74            | BUCK MEMORIAL SPORTS FESTIVAL 2023 - WINNER - VOLLEYBALL                                                                                                                |
|---------------|-----------------------------------------------------------------