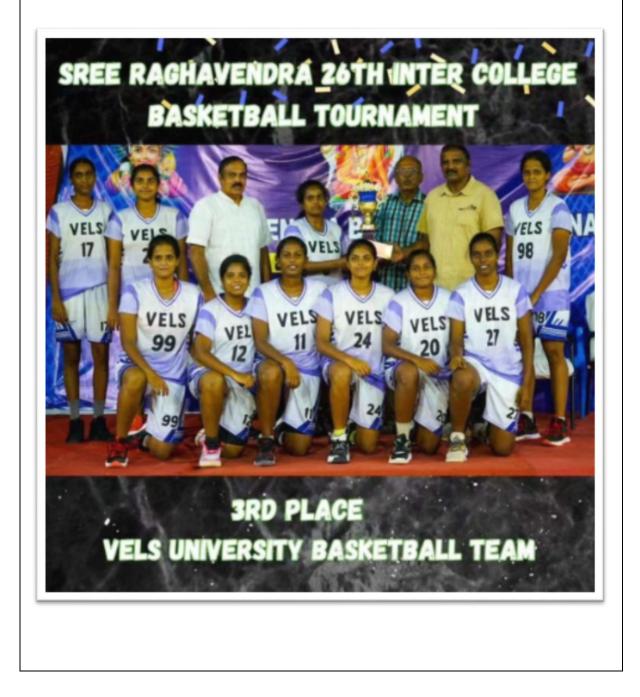

| 32            | I PLACE – 96 <sup>TH</sup> TAMILNADU STATE SENOR ATHELTIC CHAMPIONSHIPS -<br>RUNNING                                                                                                                                                                                                                                                                                                                                                                                                                                                                                                                                                                                                                                                                                                                                                                                                                                                                                                                                                                                                                                                                                                                                                                                                                                                                                                                                                                                                                                                                                                                                                                                                                                                                                           |
|---------------|--------------------------------------------------------------------------------------------------------------------------------------------------------------------------------------------------------------------------------------------------------------------------------------------------------------------------------------------------------------------------------------------------------------------------------------------------------------------------------------------------------------------------------------------------------------------------------------------------------------------------------------------------------------------------------------------------------------------------------------------------------------------------------------------------------------------------------------------------------------------------------------------------------------------------------------------------------------------------------------------------------------------------------------------------------------------------------------------------------------------------------------------------------------------------------------------------------------------------------------------------------------------------------------------------------------------------------------------------------------------------------------------------------------------------------------------------------------------------------------------------------------------------------------------------------------------------------------------------------------------------------------------------------------------------------------------------------------------------------------------------------------------------------|
| represe<br>in | TAMILNADU ATHLETIC ASSOCIATION         Image: Specific Action         MERIT CERTIFICATE         No certify that       Nishal TK         Ning Sports Authority Of India secured       First         Performance       AT-37         In the age group of       Men         Aminadu State Senior Athletic Championships Organised by Trichy District Athletic         ation at Anna Stadium, Trichy on 08% & 09% June, 2024.         Birth given by him/her is       17/12/2003         Image: Market Ma |