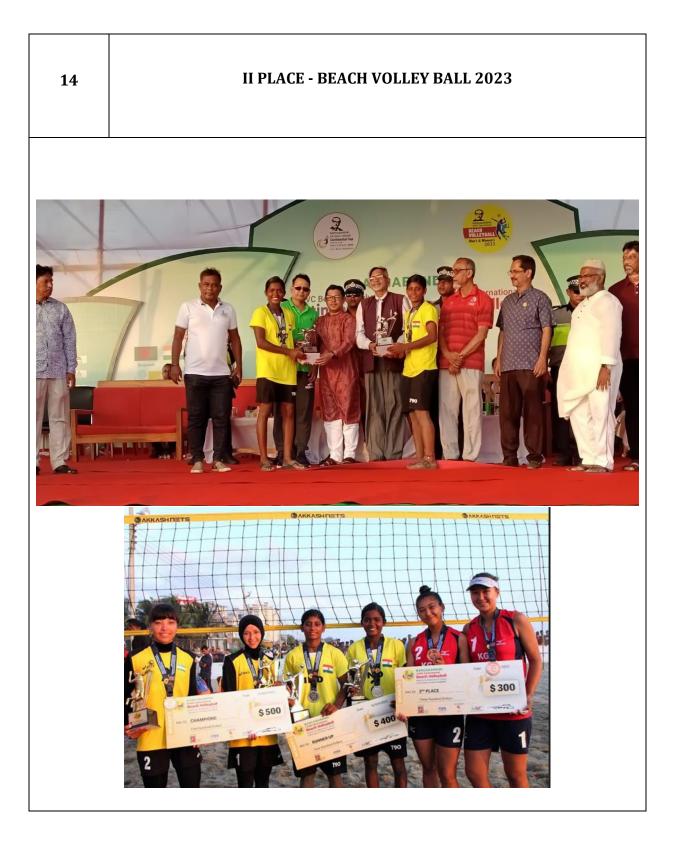

| 09    | II PLACE - KONGU TROPHY 2023-24 - BASKETBALL (W)                                                             |
|-------|--------------------------------------------------------------------------------------------------------------|
|       |                                                                                                              |
|       | KONGU ENGINEERING COLLEGE<br>(Autonomous)<br>Accredited by NAAC with 'A++' Grade<br>PERUNDURAL ERODE 638 060 |
|       | KONGU TROPHY 2023 - 24<br>22 <sup>nd</sup> State Level Inter - Collegiate Tournament                         |
|       | CERTIFICATE OF MERIT<br>08-09-2023 to 11-09-2023                                                             |
| N     | AME : ROSY KEERTHANA                                                                                         |
| c     | COLLEGE : VELS INSTITUTE OF SCIENCE, TECH. & ADVANCED STUDIES                                                |
| E     | VENT : BASKET BALL                                                                                           |
| J.L.L | AL EDUCATION PRINCIPAL CORRESPONDENT                                                                         |
|       |                                                                                                              |
|       |                                                                                                              |
|       |                                                                                                              |