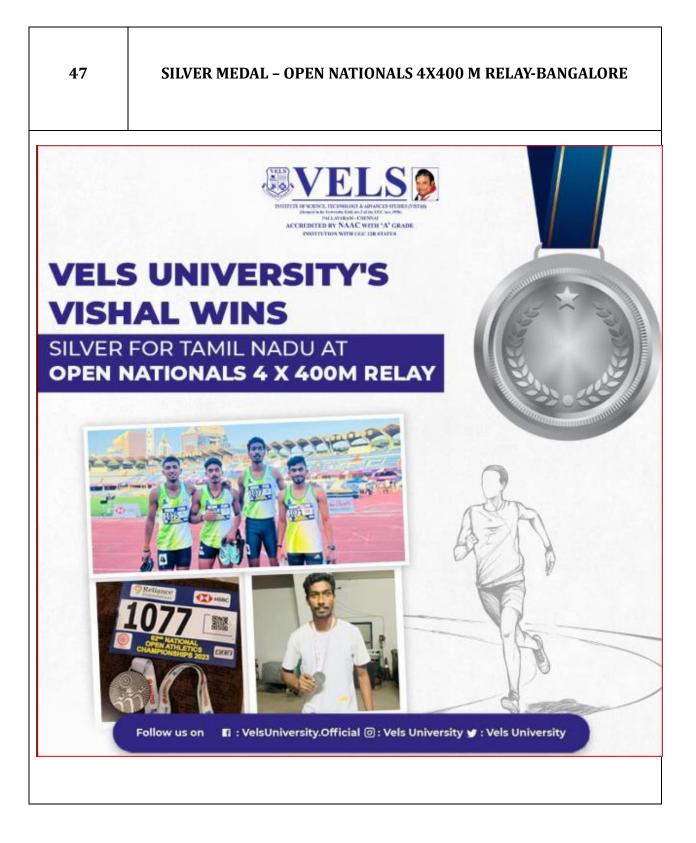

# VELS UNIVERSITY SHINES ON THE GLOBAL STAGE AS OUR STUDENTS REPRESENT INDIA IN THE BEACH VOLLEYBALL BRICS GAMES 2023