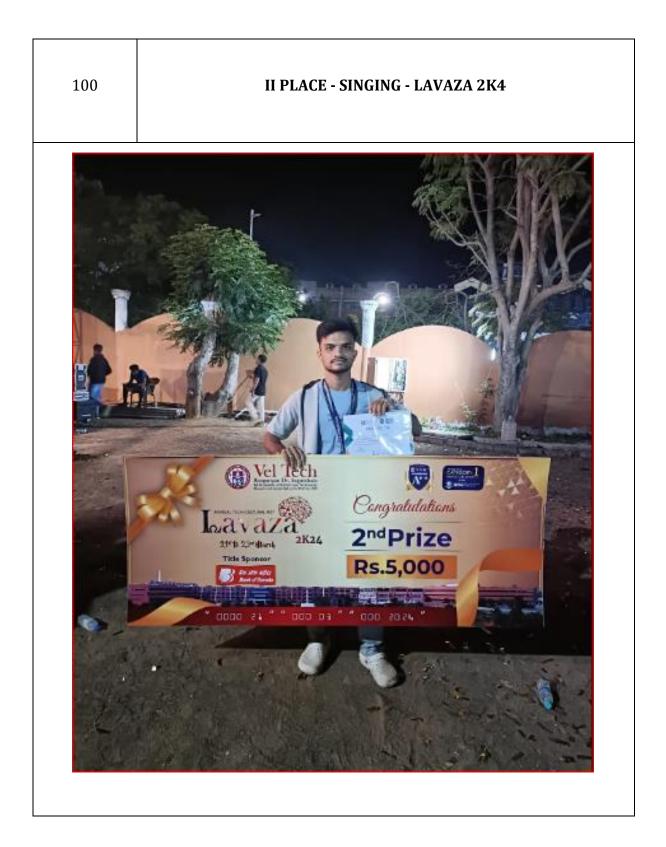

|







# 97 **I PLACE – CLICKZ – IGNITE AND UNITE VELS** School of Engineering Department of Computer Science and Engineering CERTIFICATE OF MERIT "IGNITE AND UNITE" A Toast to the Newbies Mr/Ms. PRAVIN KUMAR S from Az De has secured I d in the event Cucan conducted by the Department of Computer Science and Engincering held on 17/10/2023 1. galm Head of the Department Director, IQAC









| 103 | II PLACE - VARIETY - VELS STAR 2023 |
|-----|-------------------------------------|
|     | <image/>                            |
|     |                                     |















## I PLACE - LOGIG-2024 - SAVEETHA ENGINEERING COLLEGE AND LOGWIZ INSTITUTE OF SHIPPING AND LOGISTICS

111

NASEEM HUSSAIN.P, JUSTIN VIMAL RAJ.A, K.S.MAANASHVEE, HARINISRI.S, VINNARASI VINSI.G, PRINCE CHRISTUDAS, NAVEEN KUMAR.M, AND LOKESH B.





















|     | SILVER MEDAL - THREE-COURSE DINNER MENU - SOUTH ASIAN CULINARY |
|-----|----------------------------------------------------------------|
| 121 | COMPETITION 2023 -                                             |
|     | HARSHVARDHAN J.S - HCM                                         |