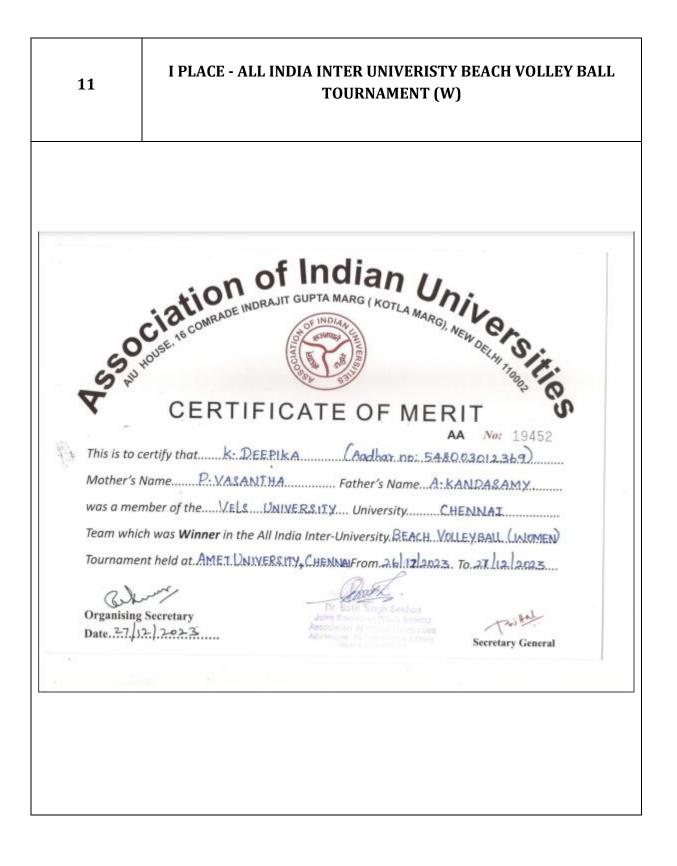

| 06 II PLACE - ALL INDIA INTER UNIVERISTY - KABBADI | (M) |
|----------------------------------------------------|-----|
|----------------------------------------------------|-----|

GRUNDE INDRAJIT GUPTA MARG (KOTLA MARG), NEW OFILMINGON CIA CERTIFICATE OF MERIT AB No: 17851 This is to certify that ..... R Sakthivel ..... Mother's Name R Chita Father's Name P Rame was a member of the VELS Institute of 55 Tech University. Chennai Tournament held at Mangalore University From 23.11.2023 To 26.11.2023 more Bloug-Prital Organising Secretary 3105 Date. 26/11/2023 Association of Secretary General stata.