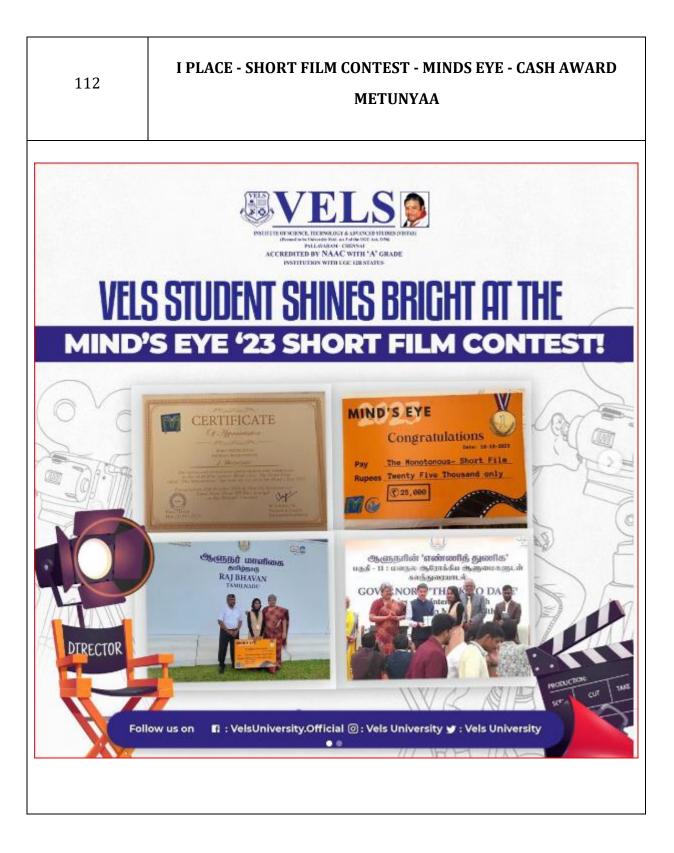

5.3.1 Number of awards/medals won by students for outstanding performance in sports/cultural activities at interuniversity/state/national/international events (award for a team event should be counted as one) during the year 2023-24