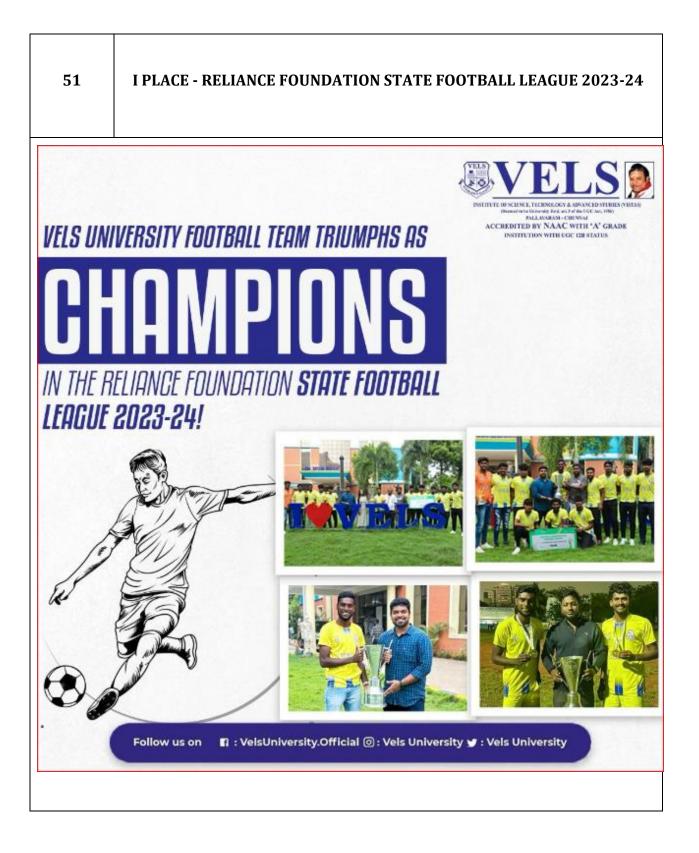

5.3.1 Number of awards/medals won by students for outstanding performance in sports/cultural activities at interuniversity/state/national/international events (award for a team event should be counted as one) during the year 2023-24