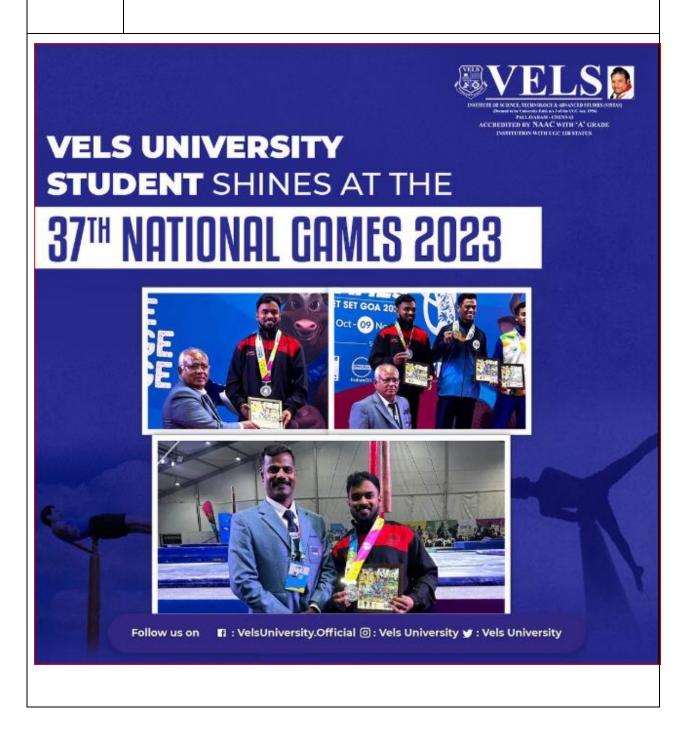

### SILVER MEDAL - CHIEF MINISTERS TROPHY 2023 - FOOTBALL - CASH PRIZE - WOMEN

ACCREDITED BY NAAC WITH 'A' GRADE

VELS UNIVERSITY FORGING VIGTORIES, SHAPING CHAMPIONS!

Follow us on 🛛 🖬 : VelsUniversity.Official 🞯 : Vels University 😏 : Vels University