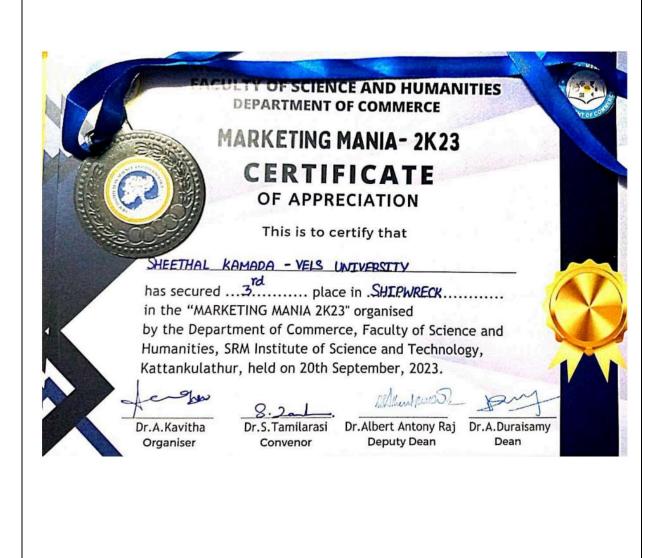

#### **III PLACE – MARKETING MANIA - SHIPWRECK**

|       | III PLACE – INTER COLLEGIATE COMPETITION - SHIPWRECK                                                                                                                              |
|-------|-----------------------------------------------------------------------------------------------------------------------------------------------------------------------------------|
|       |                                                                                                                                                                                   |
|       |                                                                                                                                                                                   |
|       | an a                                                                                                                                          |
|       | MADRAS CHRISTIAN COLLEGE                                                                                                                                                          |
|       | DEPARTMENT OF COMMERCE<br>(SELF FINANCED STREAM)                                                                                                                                  |
| 6     | This is to certify that Mr./ Ms <u>SHEETHAL KAMADA</u>                                                                                                                            |
|       | nas secured place in the place in the nter Collegiate competition                                                                                                                 |
|       | neld on 26th & 27th September 2023.                                                                                                                                               |
| - man | N: OTT:<br>DR. MENAKA.M<br>Staff Advisor<br>DR. NIRMALA MOHAN<br>Head of the Department<br>DR. J. JANNET VENNILA<br>Vice Principal, SFS<br>DR. P. WILSON<br>Principal & Secretary |
| 223   | Pro- Pre- Pre-                                                                                                                                                                    |
|       |                                                                                                                                                                                   |
|       |                                                                                                                                                                                   |
|       |                                                                                                                                                                                   |
|       |                                                                                                                                                                                   |