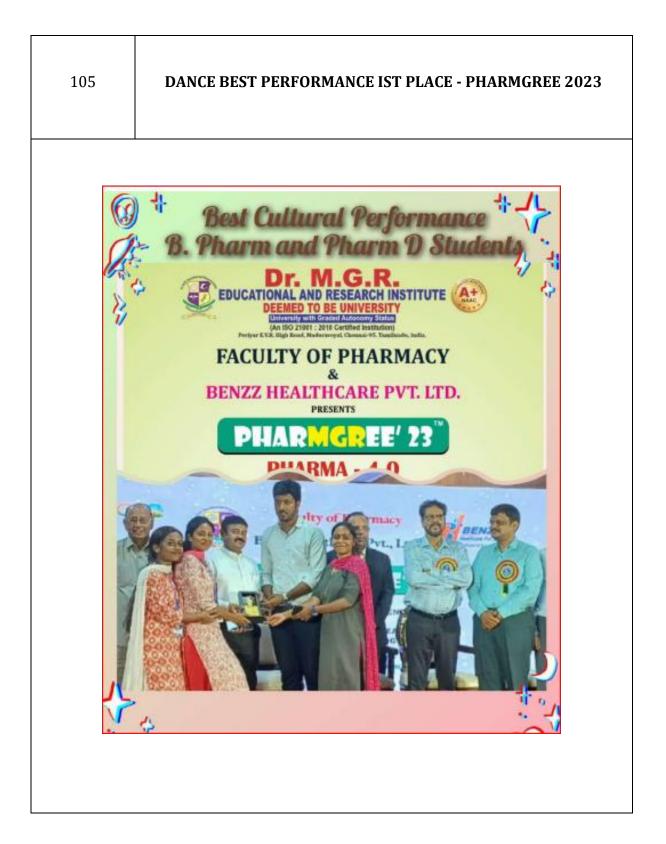

|







# 97 **I PLACE – CLICKZ – IGNITE AND UNITE VELS** School of Engineering Department of Computer Science and Engineering CERTIFICATE OF MERIT "IGNITE AND UNITE" A Toast to the Newbies Mr/Ms. PRAVIN KUMAR S from Az De has secured I d in the event Cucan conducted by the Department of Computer Science and Engincering held on 17/10/2023 1. galm Head of the Department Director, IQAC









| 103 | II PLACE - VARIETY - VELS STAR 2023 |
|-----|-------------------------------------|
|     | <image/>                            |
|     |                                     |















## I PLACE - LOGIG-2024 - SAVEETHA ENGINEERING COLLEGE AND LOGWIZ INSTITUTE OF SHIPPING AND LOGISTICS

111

NASEEM HUSSAIN.P, JUSTIN VIMAL RAJ.A, K.S.MAANASHVEE, HARINISRI.S, VINNARASI VINSI.G, PRINCE CHRISTUDAS, NAVEEN KUMAR.M, AND LOKESH B.





















|     | SILVER MEDAL - THREE-COURSE DINNER MENU - SOUTH ASIAN CULINARY |
|-----|----------------------------------------------------------------|
| 121 | COMPETITION 2023 -                                             |
|     | HARSHVARDHAN J.S - HCM                                         |