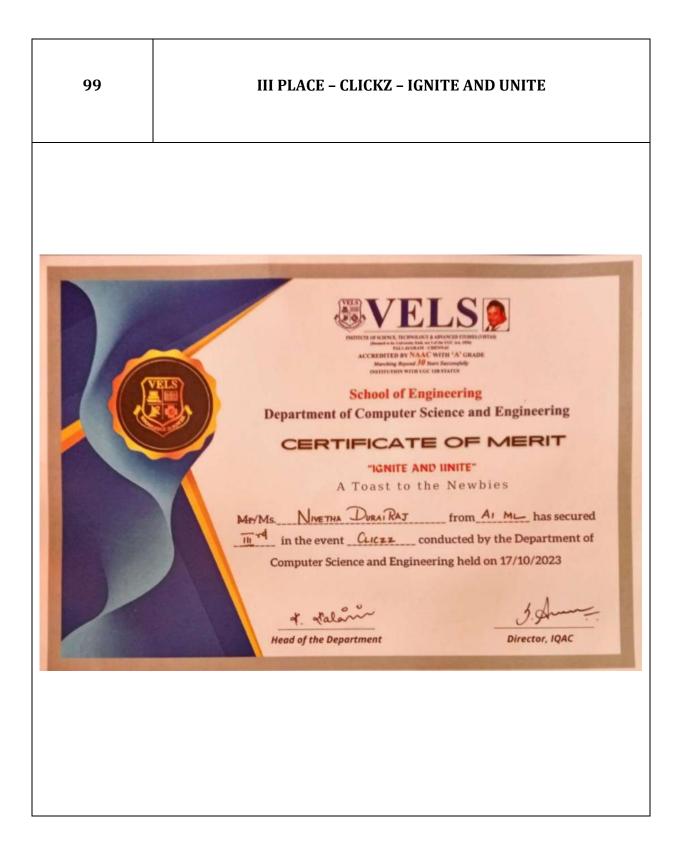

|







# 97 **I PLACE – CLICKZ – IGNITE AND UNITE VELS** School of Engineering Department of Computer Science and Engineering CERTIFICATE OF MERIT "IGNITE AND UNITE" A Toast to the Newbies Mr/Ms. PRAVIN KUMAR S from Az De has secured I d in the event Cucan conducted by the Department of Computer Science and Engincering held on 17/10/2023 1. galm Head of the Department Director, IQAC









| 103 | II PLACE - VARIETY - VELS STAR 2023 |
|-----|-------------------------------------|
|     | <image/>                            |
|     |                                     |















## I PLACE - LOGIG-2024 - SAVEETHA ENGINEERING COLLEGE AND LOGWIZ INSTITUTE OF SHIPPING AND LOGISTICS

111

NASEEM HUSSAIN.P, JUSTIN VIMAL RAJ.A, K.S.MAANASHVEE, HARINISRI.S, VINNARASI VINSI.G, PRINCE CHRISTUDAS, NAVEEN KUMAR.M, AND LOKESH B.





















|     | SILVER MEDAL - THREE-COURSE DINNER MENU - SOUTH ASIAN CULINARY |
|-----|----------------------------------------------------------------|
| 121 | COMPETITION 2023 -                                             |
|     | HARSHVARDHAN J.S - HCM                                         |