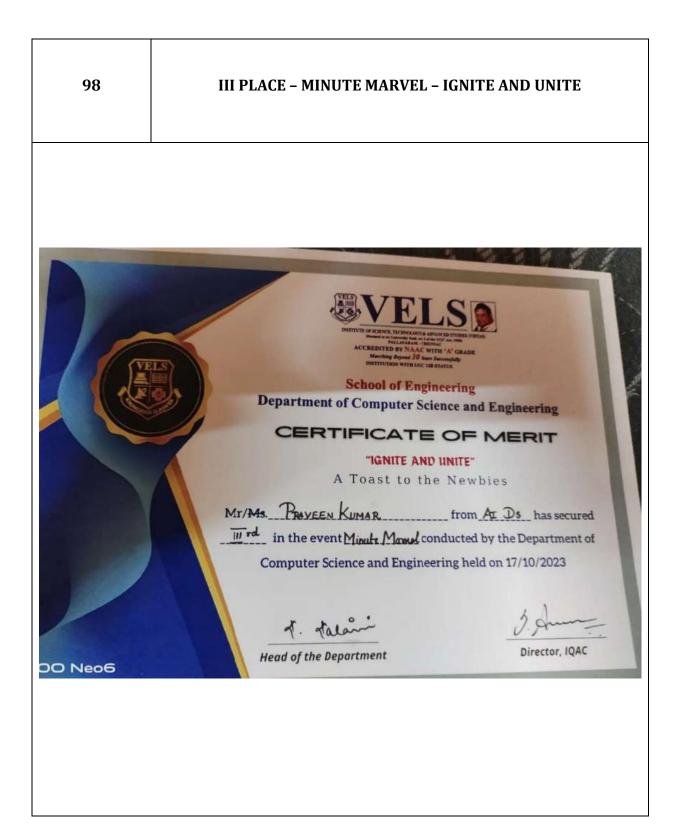

|     | SILVER MEDAL - THREE-COURSE DINNER MENU - SOUTH ASIAN CULINARY |
|-----|----------------------------------------------------------------|
| 121 | COMPETITION 2023 -                                             |
|     | HARSHVARDHAN J.S - HCM                                         |