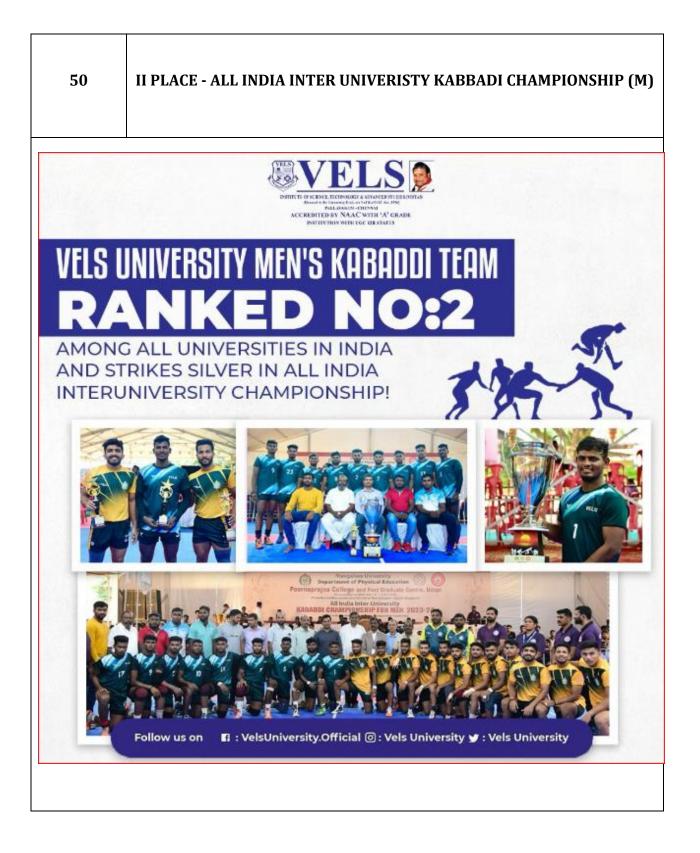

| 2023-2 | 4 |
|--------|---|
|--------|---|

| 01 | SAIL GOA 2023 - IQFOIL - II |
|----|-----------------------------|
| 01 | ISHAWARIYA GANESH           |
|    |                             |

| 02 | II PLACE - 37TH NATIONAL GAMES – YATCHING<br>ISHAWARIYA GANESH |
|----|----------------------------------------------------------------|
|    |                                                                |

| 06 II PLACE - ALL INDIA INTER UNIVERISTY - KABBADI | (M) |
|----------------------------------------------------|-----|
|----------------------------------------------------|-----|

GRUNDE INDRAJIT GUPTA MARG (KOTLA MARG), NEW OFILMINGON CIA CERTIFICATE OF MERIT AB No: 17851 This is to certify that ..... R Sakthivel ..... Mother's Name R Chita Father's Name P Rame was a member of the VELS Institute of 55 Tech University. Chennai Tournament held at Mangalore University From 23.11.2023 To 26.11.2023 more Bloug-Prital Organising Secretary 3105 Date. 26/11/2023 Association of Secretary General stata.