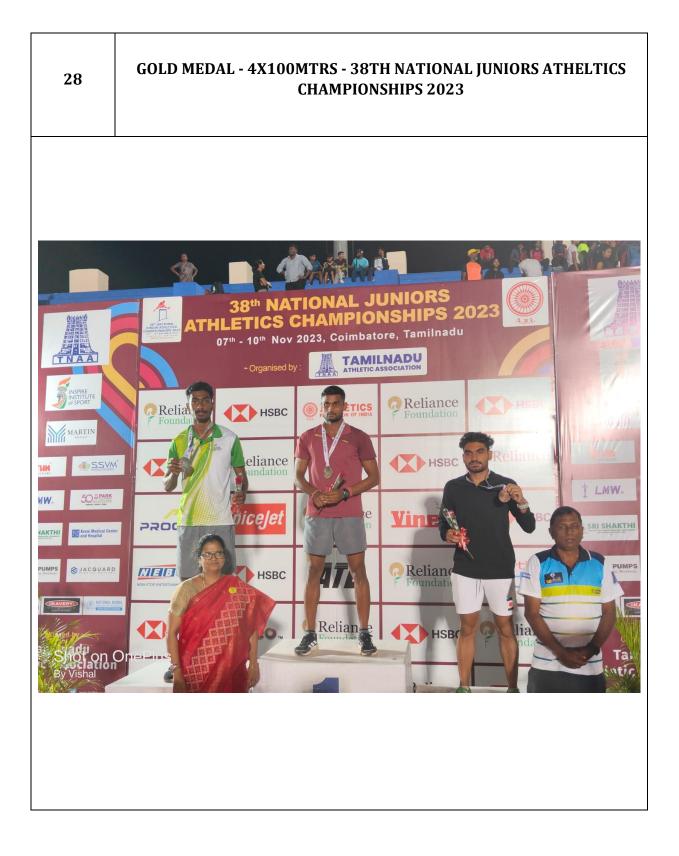

# VELS UNIVERSITY SHINES ON THE GLOBAL STAGE AS OUR STUDENTS REPRESENT INDIA IN THE BEACH VOLLEYBALL BRICS GAMES 2023