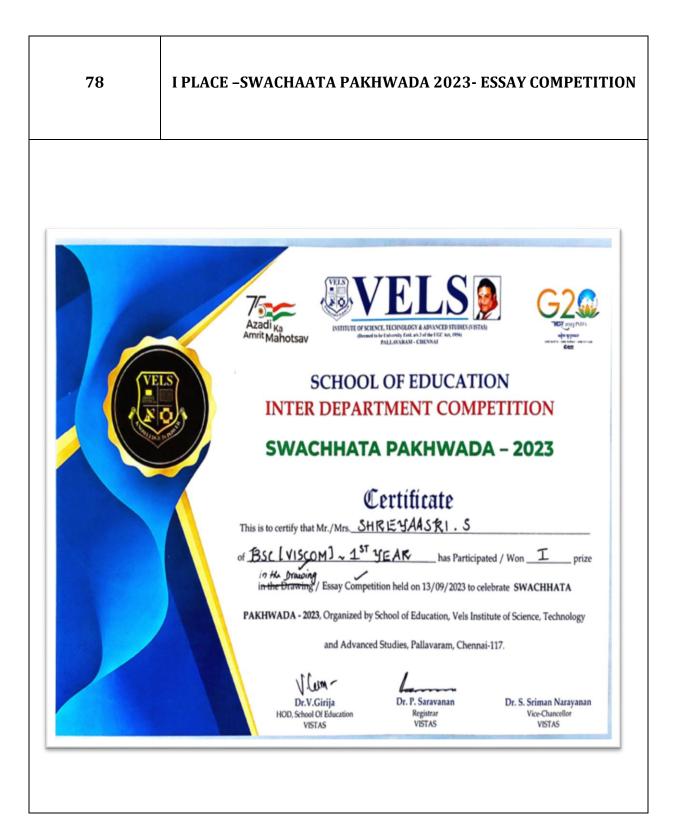

2.123.<br>Date :: 3º[2.123.<br>BUCK MEMORIAL SPORTS FESTIVAL - 2023                                                                                          |
|               | Name : K. DREPIKA Class / Course : MBA (IEV)<br>School / College : Vels University                                                                                      |
|               | Game :Volleyball                                                                                                                                                        |
|               |                                                                                                                                                                         |



# CHENNAI DISTRICT WOMAN VOLLEYBALL CHAMPIONSHIP 2023 GBR METALS



76







# III PLACE – DRISHYA – DRAWING COMPETITION – 16<sup>TH</sup> INTERNATIONAL SHORT FILM FESTIVAL

80







| 83 | III PLACE – VELS STARS 2023 - VARIETY                                                                                                                                                                                                                                                                                    |
|----|--------------------------------------------------------------------------------------------------------------------------------------------------------------------------------------------------------------------------------------------------------------------------------------------------------------------------|
| 0  | VERSENCE OF SCHEWER AND