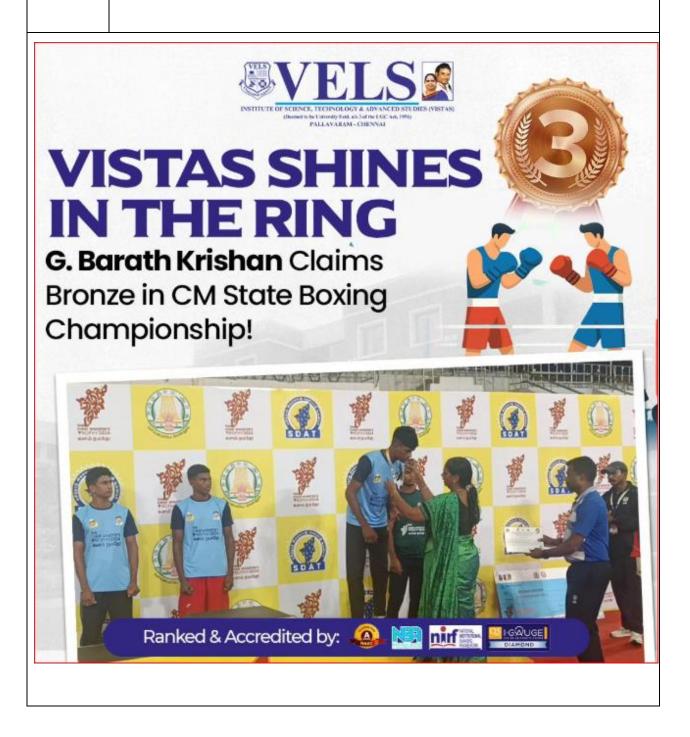

BALL BRICS GAMES 2023





#### SILVER MEDAL - 37TH NATIONAL GAMES/II PLACE - ROPE MALLAKHAMB













I PLACE - STATE LEVEL TOUNAMENT - WOMEN'S VOLLEY BALL



# VELS UNIVERSITY'S WOMEN'S VOLLEYBALL TEAM CLINCHES VICTORY AT STATE-LEVEL TOURNAMENT!







S.SARAN RAJ (BBA 3 YEAR), E.SARAN (DIP IN YOGA), S.TAMIL ARASAN(BBA 3 YEAR), K.JAI MOHAN(BBA 3 YEAR) and K.KARTHICK RAJ(BBA 3 YEAR)



Ms.Ishwariya Ganesh, Final year B. Tech Naval architecture, and Mr. Sachin Ganesh, First year BBA



Ms.Ishwariya Ganesh, Final year B. Tech Naval architecture, and Mr. Sachin Ganesh, First year BBA



#### I PLACE – ALL INDIA INTER UNIVERSITY BEACH VOLEYBALL CHAMPIONSHIP - WOMEN







#### **BRONZE MEDAL - CM STATE BOXING CHAMPIONSHIP - 60-63.5 KG**

#### G. BARATH KRISHAN - THIRD-YEAR B.B.A STUDENT



#### **GOLD MEDAL - CM TROPHY WEIGHTLIFTING CHAMPIONSHIP**

63

PRIYA -II YEAR BA



## **GOLD MEDAL - CM TROPHY BOXING CHAMPIONSHIP - 60-71KG**

# S. VASANTH RAJ – I YEAR BA ECONOMICS





### **GOLD MEDAL - TAMILNADU GYMNASTICS CHAMPIONSHIP**

## AAKARSH FROM THE MA ENGLISH



66

# **GOLD MEDAL - CM TROPHY GYMNASTICS COMPETITION – CASH PRIZE**

#### 67

#### S.J. AAKARSH, M.A. ENGLISH















| 74            | BUCK MEMORIAL SPORTS FESTIVAL 2023 - WINNER - VOLLEYBALL                                                                                                                |
|---------------|-------------------------------------------------------------------------------------------------------------------------------------------------------------------------|
| (Contraction)