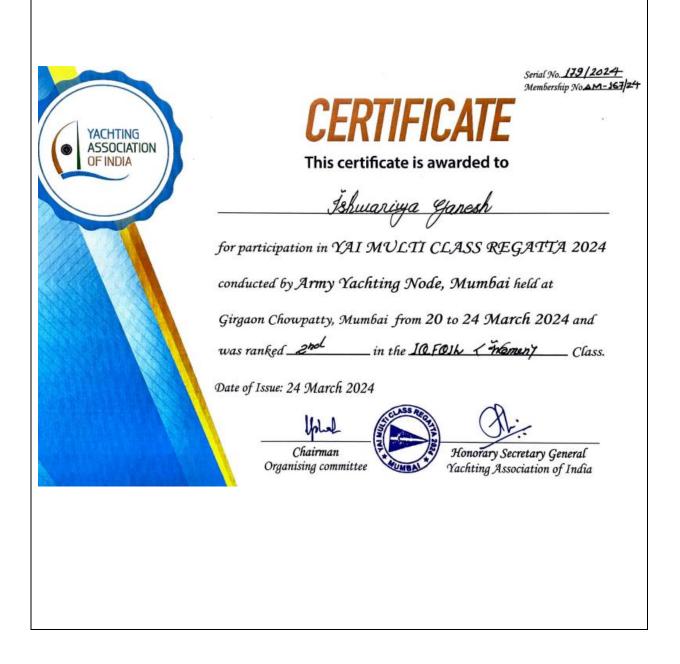

| 04 | II PLACE - YAI MULTICLASS REGATTA 2024 – YATCHING |
|----|---------------------------------------------------|
| UT | ISHAWARIYA GANESH                                 |

| 05 | HIGH JUMP - I/GOLD - 53RD CHENNAI DISTRICT JUNIOR ATHLETIC<br>CHAMPIONSHIP (W) |
|----|--------------------------------------------------------------------------------|
|    |                                                                                |