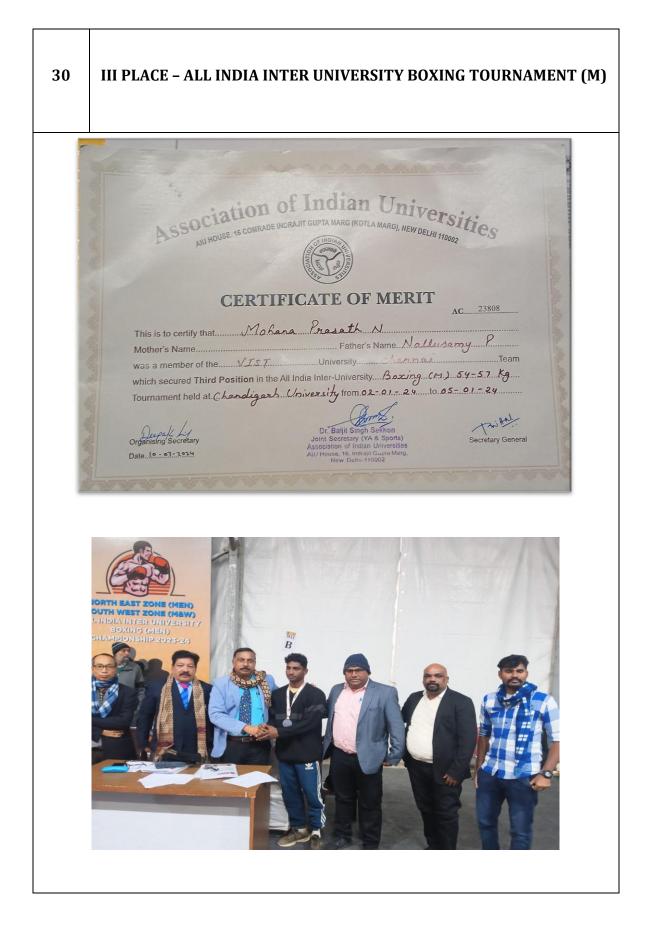

# VELS UNIVERSITY'S WOMEN'S VOLLEYBALL TEAM CLINCHES VICTORY AT STATE-LEVEL TOURNAMENT!

S.SARAN RAJ (BBA 3 YEAR), E.SARAN (DIP IN YOGA), S.TAMIL ARASAN(BBA 3 YEAR), K.JAI MOHAN(BBA 3 YEAR) and K.KARTHICK RAJ(BBA 3 YEAR)

| 3         | III PLACE - ALL INDIA INT               | FER UNIVERSITY                                                                      | Y BOXING (M) 54-57K |
|-----------|-----------------------------------------|-------------------------------------------------------------------------------------|---------------------|
|           |                                         |                                                                                     |                     |
|           |                                         |                                                                                     |                     |
|           |                                         |                                                                                     |                     |
|           |                                         |                                                                                     |                     |
|           |                                         |                                                                                     |                     |
|           |                                         |                                                                                     |                     |
|           | - E.                                    | 4                                                                                   |                     |
|           | Association of In                       | dian Uni                                                                            | VAN                 |
|           | ASSOCIACIÓN ANDE INDRAJIT GUPT          | A MARG (KOTLA MARG), NEW                                                            | DELHIJIG            |
|           | AND HOUSE                               | ADIANCE STREET                                                                      | 110002              |
|           | SOCIAL DESIGNATION                      |                                                                                     |                     |
|           | OFDITIELCAT                             | Y<br>TE OF MED                                                                      | IT                  |
|           | CERTIFICAT                              |                                                                                     | AC23808             |
| This i    | s to certify that Mohana Pr             | asath N                                                                             |                     |
| Mothe     | er's NameU                              | Father's Name                                                                       | alluseroyTeam       |
| 1/25 21   | Latt : La stitien in the All India Inte | ar-University Boxin                                                                 | 9 (M) 54-57 Kg      |
| Tourna    | ament held at. Chandigarh. Univers      | ity from 02-01-24                                                                   | to 05-01-24         |
|           | 0                                       | Amth;                                                                               | . Hal               |
| Ordanis   | Ing Secretary Joint                     | r. Baljit Singh Sekhon<br>Secretary (YA & Sports)                                   | Secretary General   |
| Date!     |                                         | iation of Indian Universities<br>ouse, 16. Indrajil Gupta Marg,<br>New Detro-110002 |                     |
|           |                                         |                                                                                     |                     |
| 10 m 10 m |                                         |                                                                                     |                     |
|           |                                         |                                                                                     |                     |
|           |                                         |                                                                                     |                     |