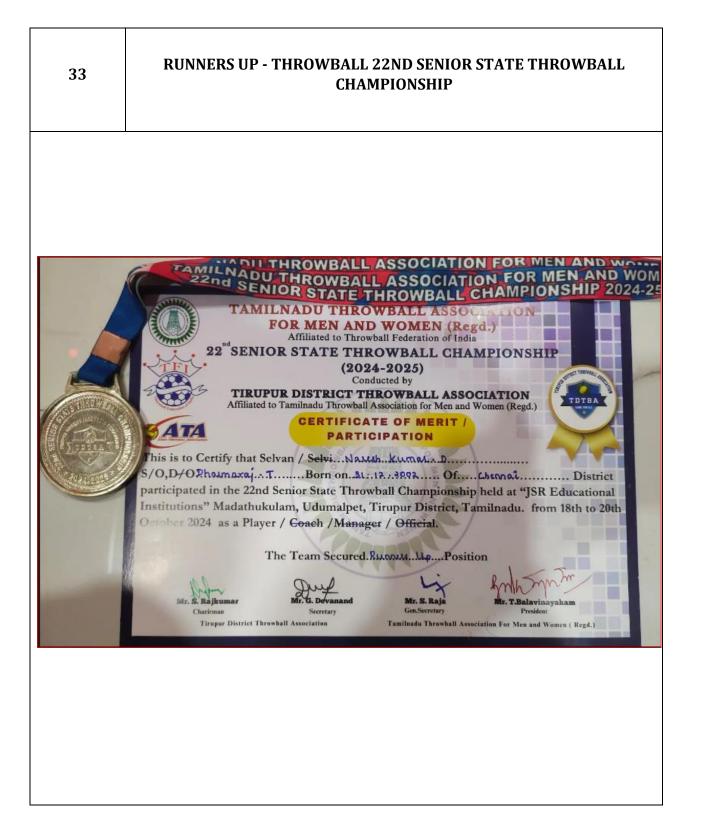

---------------------------------------------------------------------------------------------------------------------------------------------------------------------------------------------------------------------------------------------------------------------------------------------------|
| represe<br>in | TAMILNADU ATHLETIC ASSOCIATION         Image: Specific Action         MERIT CERTIFICATE         No certify that       Nishal TK         Ning Sports Authority Of India secured       First         Performance       AT-37         In the age group of       Men         Aminadu State Senior Athletic Championships Organised by Trichy District Athletic         ation at Anna Stadium, Trichy on 08% & 09% June, 2024.         Birth given by him/her is       17/12/2003         Image: Market Ma |





| 35 | 35 III PLACE - YATCHING ASSOCIATION OF INDIA CHAMPIONSHIP                                              |  |
|----|--------------------------------------------------------------------------------------------------------|--|
|    | CHTING<br>SOCIATION<br>INDA<br>EXAMINE<br>INDA<br>INDA<br>INDA<br>INDA<br>INDA<br>INDA<br>INDA<br>INDA |  |
|    |                                                                                                        |  |

| 6     | I PLACE – YAI ALL INDIA WINDSURFING AND KITEBOARDING<br>CHAMPIONSHIP                                                         |
|-------|------------------------------------------------------------------------------------------------------------------------------|
|       |