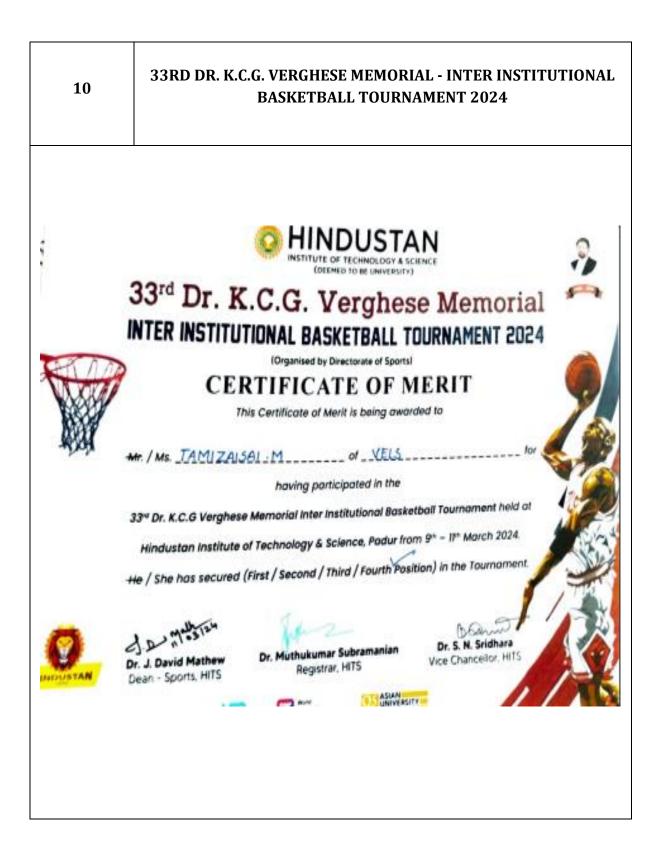

| CI | NAME OF THE AWADD /         | NAME OF THE    |            | NAME OF THE    |
|----|-----------------------------|----------------|------------|----------------|
| SL | NAME OF THE AWARD/          | NAME OF THE    | STUDENT ID | CATEGORY &     |
| NO | MEDAL                       | STUDENT        |            | CLASSIFICATION |
| 1  | SAIL GOA 2023 - IQFOIL - II | ISHAWARIYA     | 20(12501   | SPORTS -       |
| 1  |                             | GANESH         | 20613501   | NATIONAL       |
| 2  | II PLACE - 37TH NATIONAL    | ISHAWARIYA     | 20613501   | SPORTS -       |
|    | GAMES - YATCHING            | GANESH         | 20013301   | NATIONAL       |
| 3  | II PLACE - YATCHING         | ISHAWARIYA     | 20613501   | SPORTS -       |
| 5  | ASSOCIATION OF INDIA        | GANESH         | 20013301   | NATIONAL       |
| 4  | II PLACE - YAI MULTICLASS   | ISHAWARIYA     | 20613501   | SPORTS -       |
| т  | REGATTA 2024 - YATCHING     | GANESH         | 20013301   | NATIONAL       |
|    | HIGH JUMP - I/GOLD - 53RD   |                |            |                |
| 5  | CHENNAI DISTRICT JUNIOR     | P SRANUJA      | 22126144   | SPORTS -       |
| 5  | ATHLETIC CHAMPIONSHIP       | r SKANOJA      |            | REGIONAL       |
|    | (W)                         |                |            |                |
| 6  | II PLACE - ALL INDIA INTER  | R SAKTHIVEL    | 22101265   | SPORTS -       |
| 0  | UNIVERISTY - KABBADI (M)    | IC STALL INVEL |            | NATIONAL       |
|    | III PLACE - ALL INDIA INTER |                |            |                |
|    | COLLEGIATE BASKETBALL       |                | 23111135   | SPORTS -       |
| 7  | TOURNAMENT - GF & KR        | TAMIZHISAI M   |            | NATIONAL       |
|    | BASKETBALL TOURNAMENT       |                |            |                |
|    | (W) - IITM                  |                |            |                |
|    | II PLACE - INTER            |                |            |                |
| 8  | COLLEGIATE BASKETBALL       | GAYATHRI M     | 23103243   | SPORTS -       |
|    | TOURNAMENT (W)- MOP         |                |            | REGIONAL       |
|    | VAISHNAV COLLEGE            |                |            |                |
| 9  | II PLACE - KONGU TROPHY     | ROSY           | 23237116   | SPORTS - STATE |
|    | 2023-24 - BASKETBALL (W)    | KEERTHANA      |            |                |
|    | 33RD DR. K.C.G. VERGHESE    |                | 23111135   | SPORTS -       |
| 10 | MEMORIAL - INTER            | TAMIZHISAI M   |            | REGIONAL       |
|    | INSTITUTIONAL               |                |            |                |

|    | BASKETBALL TOURNAMENT                 |                    |          |                |
|----|---------------------------------------|--------------------|----------|----------------|
|    | 2024                                  |                    |          |                |
|    | I PLACE - ALL INDIA INTER             |                    |          | SPORTS -       |
| 11 | UNIVERISTY BEACH VOLLEY               | K DEEPIKA          | 22301132 | NATIONAL       |
|    | BALL TOURNAMENT (W)                   |                    |          | NATIONAL       |
| 12 | II PLACE - SSN TROPHY 2024            | TAMIZHISAI M       | 23111135 | SPORTS - STATE |
| 12 | - BASKETBALL (W)                      |                    | 25111155 | SPORTS - STATE |
|    | III PLACE - ALL INDIA INTER           | MOHANA             |          | SPORTS -       |
| 13 | UNIVERSITY BOXING (M) 54-             | PRASATH N          |          | NATIONAL       |
|    | 57KG                                  | PRASATEN           |          | NATIONAL       |
| 14 | II PLACE - BEACH VOLLEY               | S.CHARUMATHI       | 22301131 | SPORTS - STATE |
| 14 | BALL 2023                             | 5.CHAROMATHI       | 22301131 | SFORTS-STATE   |
|    | I PLACE - CYCLING - MEN'S             |                    |          |                |
| 15 | OPEN - RUSH RELAY RACE RC             | AKHIL KUMAR        | 23301108 | SPORTS - STATE |
|    | - 4                                   |                    |          |                |
|    | I PLACE – BUCK MEMORIAL               |                    |          |                |
| 16 | SPORTS FESTIVAL 2023 –                | S.CHARUMATHI       | 22301131 | SPORTS - STATE |
|    | YMCA (W)                              |                    |          |                |
|    | II PLACE – WOMEN'S                    |                    |          |                |
| 17 | PREMIER LEAUGUE 2023 -                | HARINI.S           | 21145107 | SPORTS - STATE |
|    | THROWBALL                             |                    |          |                |
|    | I PLACE – BUCK MEMORIAL               |                    |          |                |
| 18 | SPORTS FESTIVAL 2024 -                | JAYAVAHINI.J. V    | 21145109 | SPORTS - STATE |
|    | THROWBALL                             |                    |          |                |
|    | I PLACE – STATE LEVEL                 | ARUN CHE           |          |                |
| 19 | KARATE CHAMPIONSHIP                   | GUEVARA T N        | 22602272 | SPORTS - STATE |
|    | 2024                                  |                    |          |                |
| 20 | SILVER MEDAL – 18 <sup>th</sup> South | AAKASH<br>DHARSHAN | 21602102 | SPORTS -       |
|    | WEST INDIA TAEKWON DO                 |                    |          | REGIONAL       |
|    | (IFT) CHAMPIONSHIP 2023               |                    |          |                |