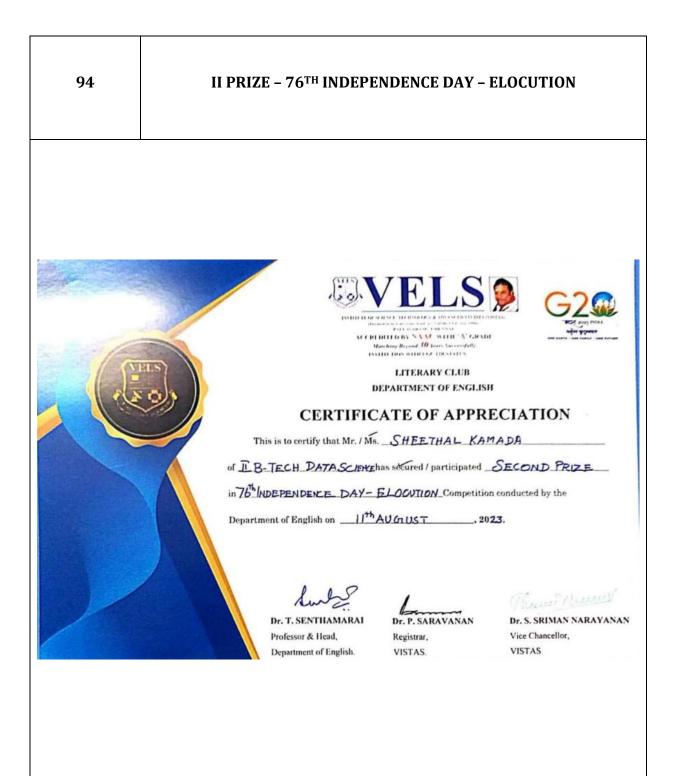

| 92 | II PLACE - VELS STARS 2023 - DANCE COMPETITION                                                                                                                                                                                                                                                                                                                                                                                                                                                |
|----|-----------------------------------------------------------------------------------------------------------------------------------------------------------------------------------------------------------------------------------------------------------------------------------------------------------------------------------------------------------------------------------------------------------------------------------------------------------------------------------------------|
|    | <image/> <image/> <image/> <image/> <image/> <image/> <image/> <image/> <image/> <section-header><section-header><section-header><section-header><section-header><section-header><section-header><section-header><section-header><section-header><section-header><section-header></section-header></section-header></section-header></section-header></section-header></section-header></section-header></section-header></section-header></section-header></section-header></section-header> |
|    |                                                                                                                                                                                                                                                                                                                                                                                                                                                                                               |