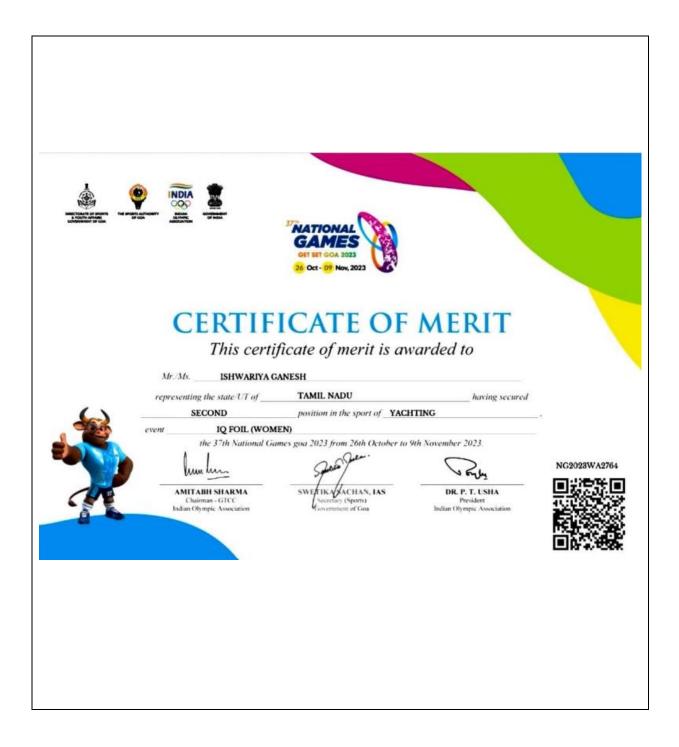

5.3.1 Number of awards/medals won by students for outstanding performance in sports/cultural activities at interuniversity/state/national/international events (award for a team event should be counted as one) during the year 2023-24

| 2023-2 | 4 |
|--------|---|
|--------|---|

| 01 | SAIL GOA 2023 - IQFOIL - II |
|----|-----------------------------|
| 01 | ISHAWARIYA GANESH           |
|    |                             |

| 02 | II PLACE - 37TH NATIONAL GAMES – YATCHING<br>ISHAWARIYA GANESH |
|----|----------------------------------------------------------------|
|    |                                                                |