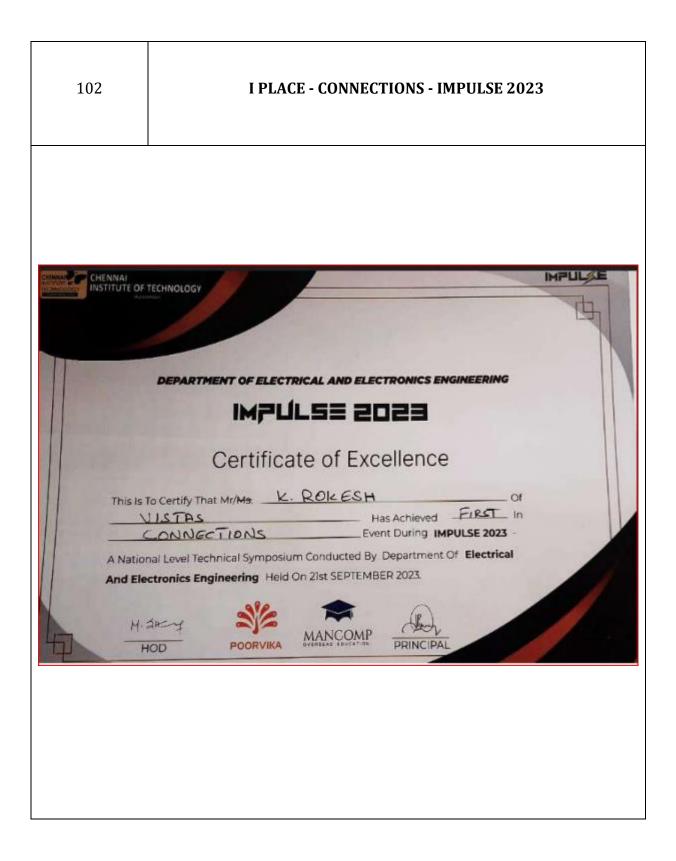

|







# 97 **I PLACE – CLICKZ – IGNITE AND UNITE VELS** School of Engineering Department of Computer Science and Engineering CERTIFICATE OF MERIT "IGNITE AND UNITE" A Toast to the Newbies Mr/Ms. PRAVIN KUMAR S from Az De has secured I d in the event Cucan conducted by the Department of Computer Science and Engincering held on 17/10/2023 1. galm Head of the Department Director, IQAC









| 103 | II PLACE - VARIETY - VELS STAR 2023 |
|-----|-------------------------------------|
|     | <image/>                            |
|     |                                     |















## I PLACE - LOGIG-2024 - SAVEETHA ENGINEERING COLLEGE AND LOGWIZ INSTITUTE OF SHIPPING AND LOGISTICS

111

NASEEM HUSSAIN.P, JUSTIN VIMAL RAJ.A, K.S.MAANASHVEE, HARINISRI.S, VINNARASI VINSI.G, PRINCE CHRISTUDAS, NAVEEN KUMAR.M, AND LOKESH B.





















|     | SILVER MEDAL - THREE-COURSE DINNER MENU - SOUTH ASIAN CULINARY |
|-----|----------------------------------------------------------------|
| 121 | COMPETITION 2023 -                                             |
|     | HARSHVARDHAN J.S - HCM                                         |