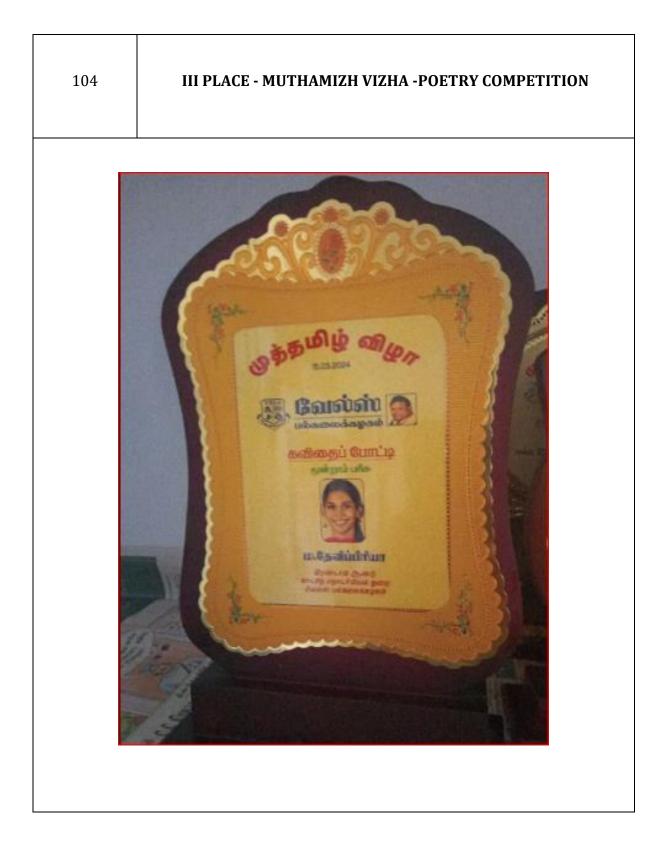

|







# 97 **I PLACE – CLICKZ – IGNITE AND UNITE VELS** School of Engineering Department of Computer Science and Engineering CERTIFICATE OF MERIT "IGNITE AND UNITE" A Toast to the Newbies Mr/Ms. PRAVIN KUMAR S from Az De has secured I d in the event Cucan conducted by the Department of Computer Science and Engincering held on 17/10/2023 1. galm Head of the Department Director, IQAC









| 103 | II PLACE - VARIETY - VELS STAR 2023 |
|-----|-------------------------------------|
|     | <image/>                            |
|     |                                     |















## I PLACE - LOGIG-2024 - SAVEETHA ENGINEERING COLLEGE AND LOGWIZ INSTITUTE OF SHIPPING AND LOGISTICS

111

NASEEM HUSSAIN.P, JUSTIN VIMAL RAJ.A, K.S.MAANASHVEE, HARINISRI.S, VINNARASI VINSI.G, PRINCE CHRISTUDAS, NAVEEN KUMAR.M, AND LOKESH B.





















|     | SILVER MEDAL - THREE-COURSE DINNER MENU - SOUTH ASIAN CULINARY |
|-----|----------------------------------------------------------------|
| 121 | COMPETITION 2023 -                                             |
|     | HARSHVARDHAN J.S - HCM                                         |