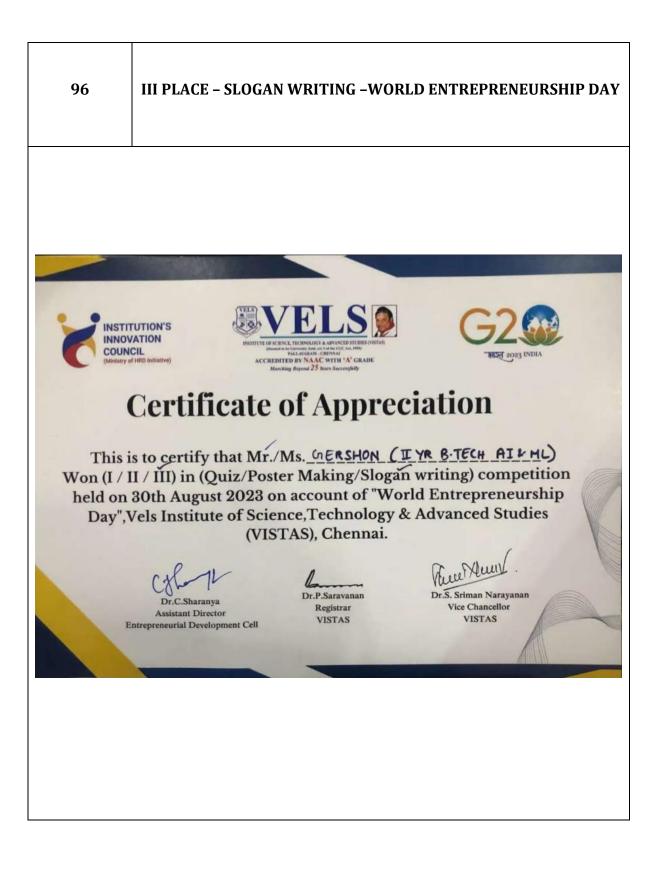

| 103 | II PLACE - VARIETY - VELS STAR 2023 |
|-----|-------------------------------------|
|     | <image/>                            |
|     |                                     |