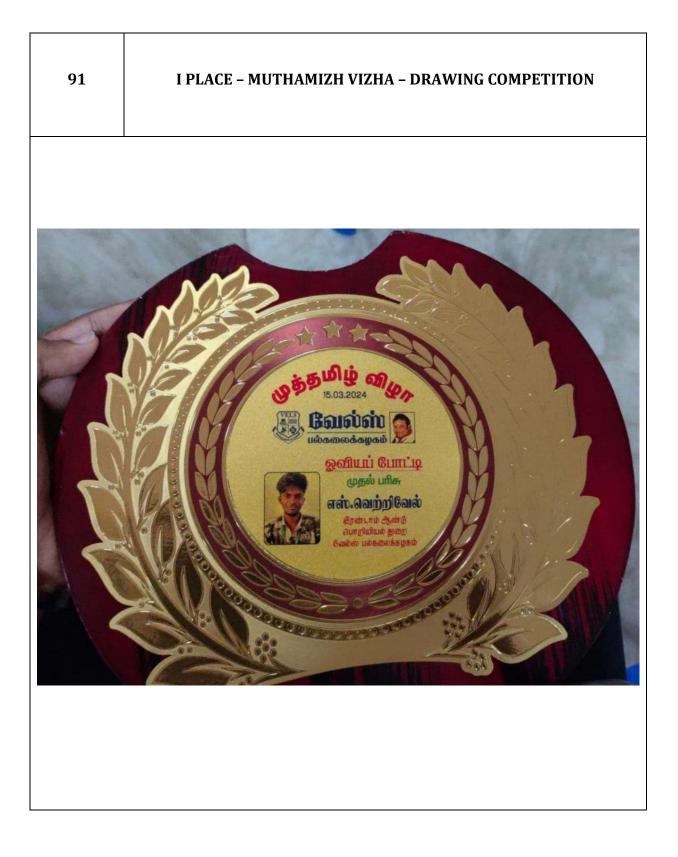

| 90 | II PLACE – FILL IN THE LYRICS – COMMERZIUM '23                                                              |
|----|-------------------------------------------------------------------------------------------------------------|
|    | <image/> |
|    |                                                                                                             |