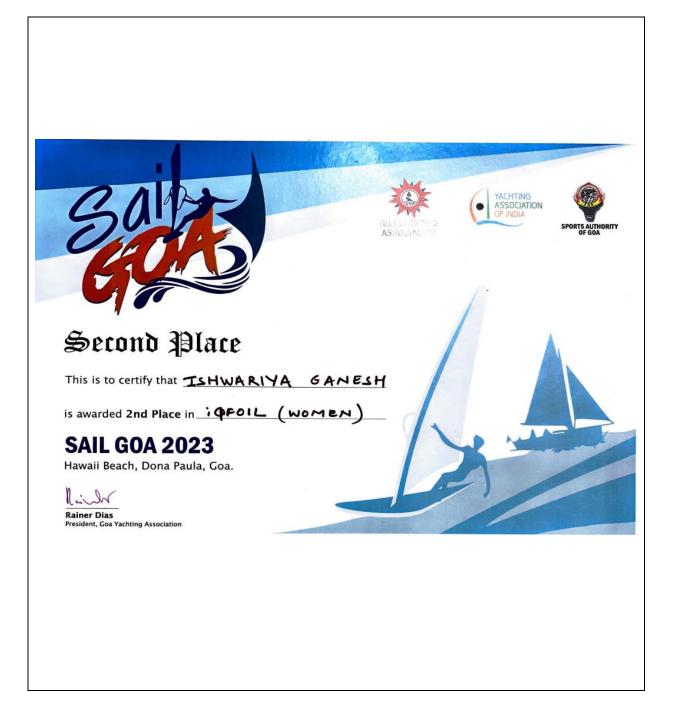

5.3.1 Number of awards/medals won by students for outstanding performance in sports/cultural activities at interuniversity/state/national/international events (award for a team event should be counted as one) during the year 2023-24

| 2023-2 | 4 |
|--------|---|
|--------|---|

| 01 | SAIL GOA 2023 - IQFOIL - II |
|----|-----------------------------|
| 01 | ISHAWARIYA GANESH           |
|    |                             |

| 02 | II PLACE - 37TH NATIONAL GAMES – YATCHING<br>ISHAWARIYA GANESH |
|----|----------------------------------------------------------------|
|    |                                                                |