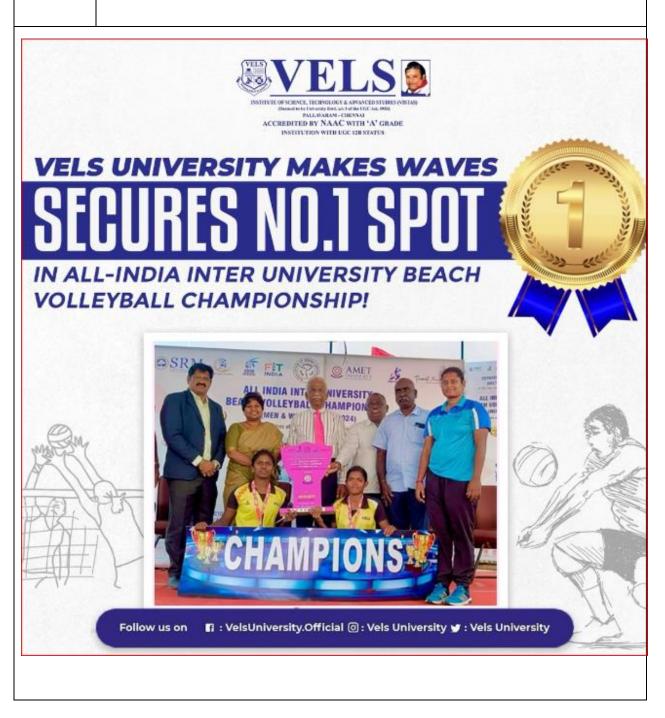

| 06 II PLACE - ALL INDIA INTER UNIVERISTY - KABBADI | (M) |
|----------------------------------------------------|-----|
|----------------------------------------------------|-----|

GRUNDE INDRAJIT GUPTA MARG (KOTLA MARG), NEW OFILMINGON CIA CERTIFICATE OF MERIT AB No: 17851 This is to certify that ..... R Sakthivel ..... Mother's Name R Chita Father's Name P Rame was a member of the VELS Institute of 55 Tech University. Chennai Tournament held at Mangalore University From 23.11.2023 To 26.11.2023 more Bloug-Prital Organising Secretary 3105 Date. 26/11/2023 Association of Secretary General stata.