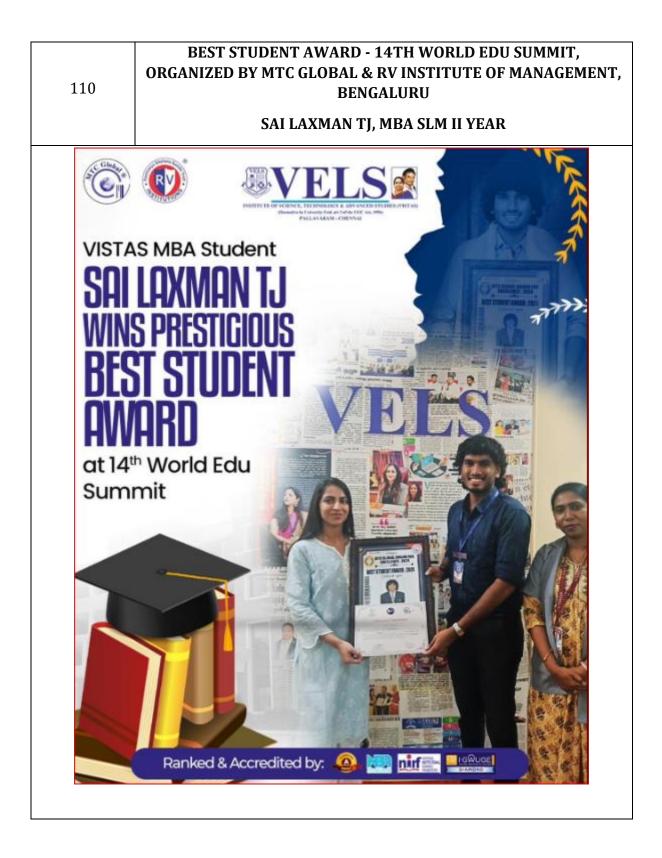

5.3.1 Number of awards/medals won by students for outstanding performance in sports/cultural activities at interuniversity/state/national/international events (award for a team event should be counted as one) during the year 2023-24