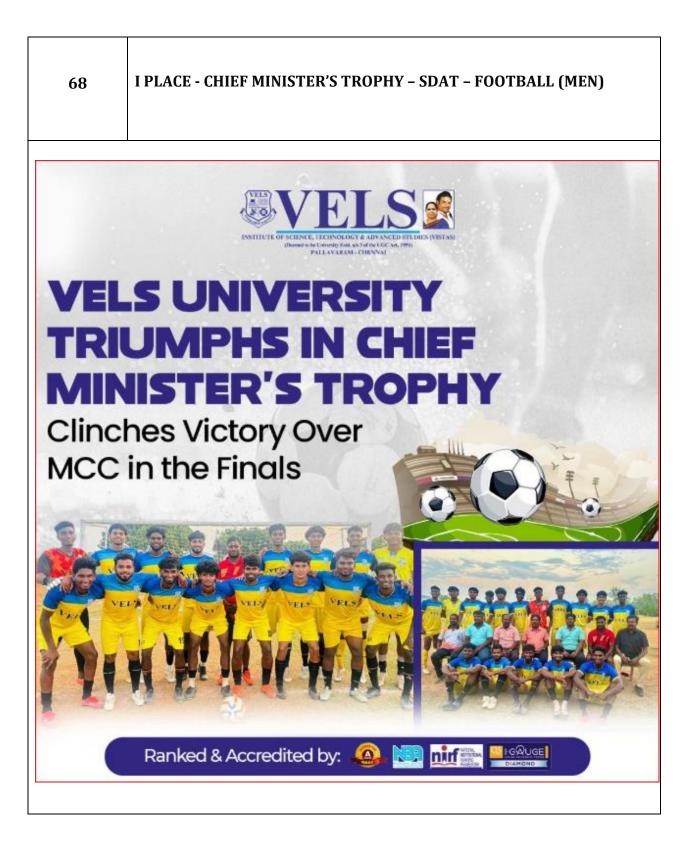

.Ishwariya Ganesh, Final year B. Tech Naval architecture, and Mr. Sachin Ganesh, First year BBA



Ms.Ishwariya Ganesh, Final year B. Tech Naval architecture, and Mr. Sachin Ganesh, First year BBA



#### I PLACE – ALL INDIA INTER UNIVERSITY BEACH VOLEYBALL CHAMPIONSHIP - WOMEN







#### **BRONZE MEDAL - CM STATE BOXING CHAMPIONSHIP - 60-63.5 KG**

#### G. BARATH KRISHAN - THIRD-YEAR B.B.A STUDENT



#### **GOLD MEDAL - CM TROPHY WEIGHTLIFTING CHAMPIONSHIP**

63

PRIYA -II YEAR BA



## **GOLD MEDAL - CM TROPHY BOXING CHAMPIONSHIP - 60-71KG**

# S. VASANTH RAJ – I YEAR BA ECONOMICS





### **GOLD MEDAL - TAMILNADU GYMNASTICS CHAMPIONSHIP**

## AAKARSH FROM THE MA ENGLISH



66

# **GOLD MEDAL - CM TROPHY GYMNASTICS COMPETITION – CASH PRIZE**

#### 67

#### S.J. AAKARSH, M.A. ENGLISH















| 74            | BUCK MEMORIAL SPORTS FESTIVAL 2023 - WINNER - VOLLEYBALL                                                                                                                |
|---------------|-------------------------------------------------------------------------------------------------------------------------------------------------------------------------|
| (Contraction) | THEINATIONAL COUNCIL OF YMCAs OF INDIA<br>THEINATIONAL COUNCIL OF YMCAs OF INDIA<br>CAleromeus College Attiliated To Tamil Nacu Physical Education & Sports University) |
|               | Date :: 3º[2.123.<br>Date :: 3º[2.123.<br>BUCK MEMORIAL SPORTS FESTIVAL - 2023                                                                                          |
|               | Name : K. DREPIKA