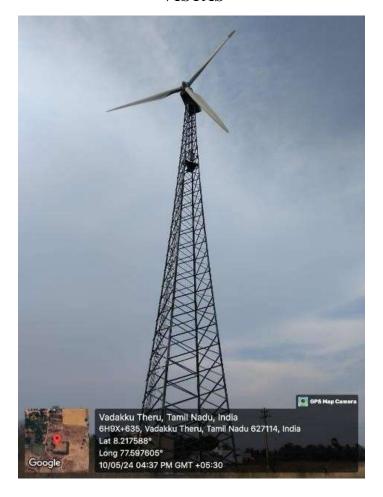

| High Frequency Setting (in Hz)               | 51.5                    |  |
| 15                                                                                                                                                                                                                                                                                                                                                                                                    | Date of Commissioning                        | 18-Sep-2013             |  |

# WINDMILL INSTALLED IN PILLAYARKUDIYIRUPPU VILLAGE BY VISTAS



## WINDMILL CONTROL ROOM IN PILLAYARKUDIYIRUPPU VILLAGE BY VISTAS



### DETAILS OF WINDMILL INSTALLED IN ANUPATTI

|    | VISTAS Windmill Details                      |                 |  |  |  |
|----|----------------------------------------------|-----------------|--|--|--|
| 1  | Name of Generator                            | VISTAS          |  |  |  |
| 2  | HT service number                            | 039234392162    |  |  |  |
| 3  | Rated Generation Capacity                    | 250KW           |  |  |  |
| 4  | Rated Generation Voltage                     | 11KV            |  |  |  |
| 5  | Name of the Polling Substation               | Karadivavi      |  |  |  |
| 6  | Name of the Feeder which the Generator       | Pioneer 11 KV   |  |  |  |
| 7  | Main Meter Number in Genera