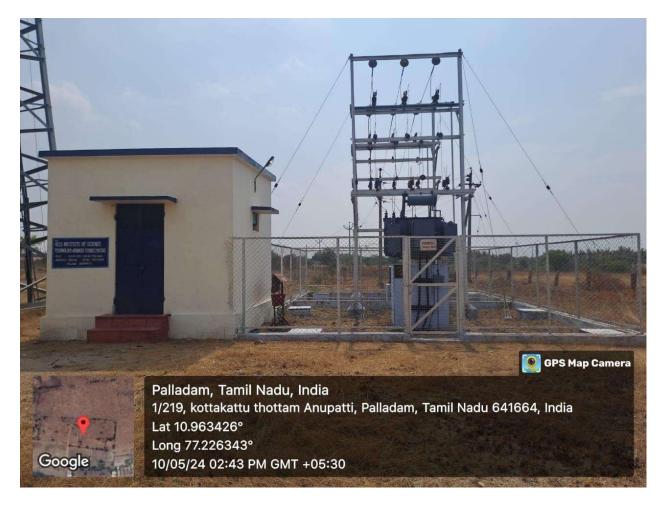

nerator / Service End | Genus - 5839943 |  |  |  |
| 8  | Rated Power of each WEG ( in Kw)             | 250KW           |  |  |  |
| 9  | Turbine Make of WEG(s)                       | Pioneerwincon   |  |  |  |
| 10 | Turbine Model No of WEG(s)                   | P250-29-50      |  |  |  |
| 11 | Generator Type ( PMSG/EESG/DFIG/FSIG/SRG)    | FSIG            |  |  |  |
| 12 | Generator Rated Voltage (in V)               | 415 V           |  |  |  |
| 13 | Under Frequency Setting (in Hz)              | 47.5            |  |  |  |
| 14 | High Frequency Setting (in Hz)               | 51.5            |  |  |  |
| 15 | Date of Commissioning                        | 26-Sep-2013     |  |  |  |

### WINDMILL INSTALLED IN ANUPATTI BY VISTAS



### POWER SUBSTATION IN ANUPATTI VILLAGE BY VISTAS