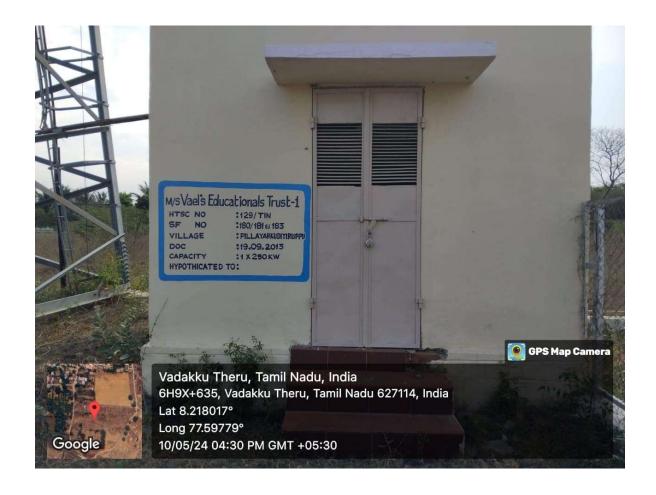

| High Frequency Setting (in Hz)               | 51.5                    |  |
| 15                                                                                                                                                                                                                                                                                                                                                                                                    | Date of Commissioning                        | 18-Sep-2013             |  |

# WINDMILL INSTALLED IN PILLAYARKUDIYIRUPPU VILLAGE BY VISTAS



## WINDMILL CONTROL ROOM IN PILLAYARKUDIYIRUPPU VILLAGE BY VISTAS



### DETAILS OF WINDMILL INSTALLED IN ANUPATTI

|    | VISTAS Windmill Details                      |                 |  |  |  |
|----|----------------------------------------------|-----------------|--|--|--|
| 1  | Name of Generator                            | VISTAS          |  |  |  |
| 2  | HT service number                            | 039234392162    |  |  |  |
| 3  | Rated Generation Capacity                    | 250KW           |  |  |  |
| 4  | Rated Generation Voltage                     | 11KV            |  |  |  |
| 5  | Name of the Polling Substation               | Karadivavi      |  |  |  |
| 6  | Name of the Feeder which the Generator       | Pioneer 11 KV   |  |  |  |
| 7  | Main Meter Number in Generator / Service End | Genus - 5839943 |  |  |  |
| 8  | Rated Power of