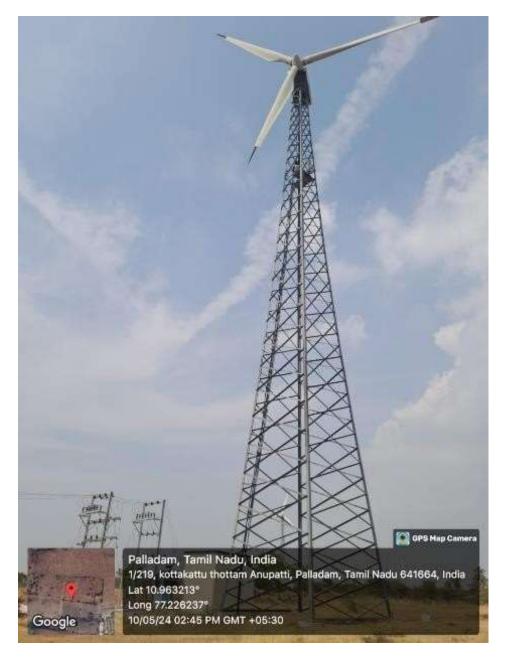

neer 11 KV   |  |  |  |
| 7  | Main Meter Number in Generator / Service End | Genus - 5839943 |  |  |  |
| 8  | Rated Power of each WEG ( in Kw)             | 250KW           |  |  |  |
| 9  | Turbine Make of WEG(s)                       | Pioneerwincon   |  |  |  |
| 10 | Turbine Model No of WEG(s)                   | P250-29-50      |  |  |  |
| 11 | Generator Type ( PMSG/EESG/DFIG/FSIG/SRG)    | FSIG            |  |  |  |
| 12 | Generator Rated Voltage (in V)               | 415 V           |  |  |  |
| 13 | Under Frequency Setting (in Hz)              | 47.5            |  |  |  |
| 14 | High Frequency Setting (in Hz)               | 51.5            |  |  |  |
| 15 | Date of Commissioning                        | 26-Sep-2013     |  |  |  |

### WINDMILL INSTALLED IN ANUPATTI BY VISTAS



### POWER SUBSTATION IN ANUPATTI VILLAGE BY VISTAS